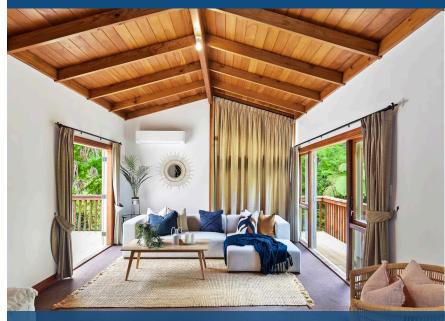

## ○ 51 Crosby Road, Chartwell

Cocooned in nature, your home has family living on its mind and is full of backyard relaxation. The terraced deck overlooks a gully, the setting is delightfully private and so many rooms have leafy views. Timber accents indoors echo elements of the natural world and serve up a hearty helping of character and warmth. The recently sanded floors add a beautiful shine to the house. Your open plan environment is flooded with light and has ample, well-designated space for family activities and entertaining, anchored by a central kitchen with a gas hob, big, dine-at island and all the mod cons to please the family cook. The second living area has a relaxing, contemplative air, and French doors that invite the outside in. The four bedrooms are restful havens and the well-appointed bathrooms are modern, refreshing spaces with some new updates. Indooroutdoor flow is a consistent feature that brings about a seamless union of internal and external spaces. Five heat pumps ensure no shortage of creature comfort. There is double internal garaging, generous off-street parking and tidy landscaping. Children have room for backyard games and the gully has a fenced stream meandering through it.