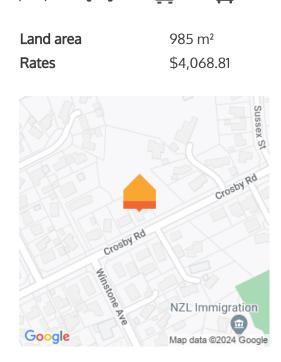

## ○ 51 Crosby Road, Chartwell

Cocooned in nature, your home has family living on its mind and is full of backyard relaxation. The terraced deck overlooks a gully, the setting is delightfully private and so many rooms have leafy views. Timber accents indoors echo elements of the natural world and serve up a hearty helping of character and warmth. The recently sanded floors add a beautiful shine to the house. Your open plan environment is flooded with light and has ample, well-designated space for family activities and entertaining, anchored by a central kitchen with a gas hob, big, dine-at island and all the mod cons to please the family cook. The second living area has a relaxing, contemplative air, and French doors that invite the outside in. The four bedrooms are restful havens and the well-appointed bathrooms are modern, refreshing spaces with some new updates. Indooroutdoor flow is a consistent feature that brings about a seamless union of internal and external spaces. Five heat pumps ensure no shortage of creature comfort. There is double internal garaging, generous off-street parking and tidy landscaping. Children have room for backyard games and the gully has a fenced stream meandering through it.