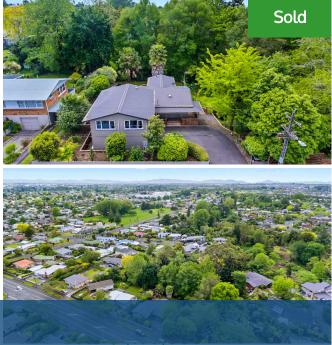

## ○ 51 Crosby Road, Chartwell

Cocooned in nature, your home has family living on its mind and is full of backyard relaxation. The terraced deck overlooks a gully, the setting is delightfully private and so many rooms have leafy views. Timber accents indoors echo elements of the natural world and serve up a hearty helping of character and warmth. The recently sanded floors add a beautiful shine to the house. Your open plan environment is flooded with light and has ample, well-designated space for family activities and entertaining, anchored by a central kitchen with a gas hob, big, dine-at island and all the mod cons to please the family cook. The second living area has a relaxing, contemplative air, and French doors that invite the outside in. The four bedrooms are restful havens and the well-appointed bathrooms are modern, refreshing spaces with some new updates. Indooroutdoor flow is a consistent feature that brings about a seamless union of internal and external spaces. Five heat pumps ensure no shortage of creature comfort. There is double internal garaging, generous off-street parking and tidy landscaping. Children have room for backyard games and the gully has a fenced stream meandering through it.