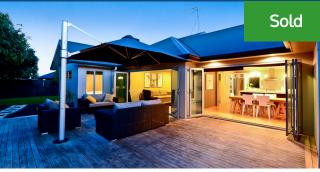

## O 17 Ravenscourt Place, Huntington

Part of the sought after north Hamilton landscape, your contemporary residence is well connected to everything the area has to offer. Spacious and thoughtfully laid out for a relaxed lifestyle in a family orientated cul-de-sac, your home has cleverly zoned areas for active living, quiet bedroom areas for peace and privacy, and a superb interplay between indoors and out. Interiors are light-filled and contain two separate living zones to give options for your growing family. The lounges flank a large central kitchen featuring quality appliances, a gas hob, walk-in pantry, and a big island overlooking the private alfresco. A series of stacker doors opening onto a huge deck enhance the sanctuary-like vibe and create a dynamic venue for entertaining where large numbers of guests can be comfortably hosted. The deck also has ample room for ball games. Peacefully tucked away, your sleeping quarters comprise four double bedrooms, including a master with an ensuite, walk-in robe and deck outlook. Family bedrooms are fitted with double wardrobes. The tiled bathrooms have been modernised and feature Rinnai temperature-controlled gas hot water. Dual vanities, a large tiled shower and corner bath add comfort to your family bathroom.