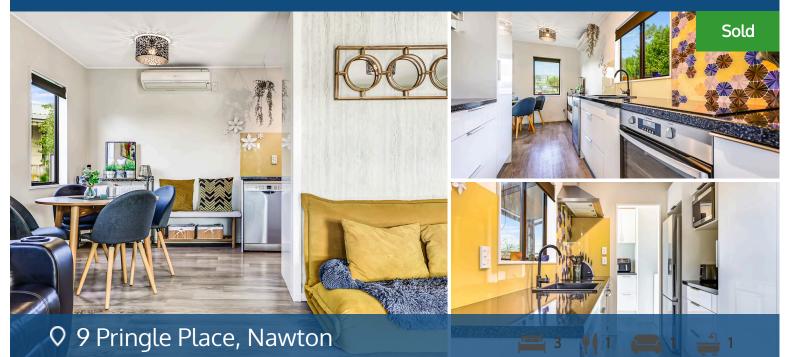

## Your home is worth more with Lugton's

Freehold, fully fenced, and fabulous, describes this gorgeous home at 9 Pringle Place in Nawton. With its modern interior, warm north facing orientation, HRV system and a heat pump/air con unit, you will be sure to find all year-round comfort here. The kitchen/dining /living space with its access out onto two large decks, allows for a seamless indoor-outdoor flow, which in turn enables you to take advantage of all day sun. Imagine entertaining here with summer barbies just begging to be had with friends and family. You can feel secure knowing that the fully fenced section is perfect for kids and pets to play. With the easy-care freehold section of 604m2 this property also has plentiful off-street parking, a carport, and a single garage. With easy access north to The Base Shopping Centre, Wintec, Hamilton Zoo, and the expressway to Auckland, you will also be pleased to know public transport is just a short walk away. 9 Pringle Place has been adored by its current owners for nearly 20 years. In more recent years, they have renovated the interior and added some costly features to the exterior, so please come along to see for yourself, we would love to show you around. For more information, please download the property files here https://www. propertyfiles. co. nz/9Pringle