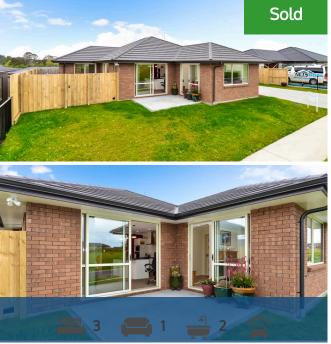

## ♀ 23 Bostonkip Crescent, Fitzroy

Here is your opportunity to own this 2019 built brick home, located in the heart of Fitzroy. Set on a freehold easy-care section, this home offers three bedrooms, open plan kitchen dining living, heat pump and the addition of central vac system, window dressing already complete and the double glazing has added insulation, all you need to do is move. A fully enclosed easy-care backyard is perfect for privacy, it is already fenced off. The patio provides the ideal spot for your summer barbecues with friends and family. A double internal access garage plus off street parking provides plenty for parking. Located about 11 minutes to Waikato Hospital and a short drive away from Glenview shopping centre, you also have the convenience of Fitzroy park just around the corner. Call me today for your private viewing appointment.