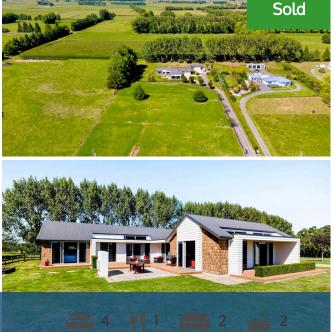

## Your home is worth more with Lugton's

On a prime 1. 37ha lifestyle block minutes from Rototuna and Chartwell, this premium residence takes full charge of the picturesque Puketaha landscape. Quality craftsmanship, privacy and multi-purpose spaces give it standout appeal. Built by Holah Homes, the large 303sqm abode has a relaxed country aesthetic and its tailored architecture ensures everything has been accomplished with style and skill - sun, space, lighting, thermal efficiency, automation, outlook and more... The custom-designed gourmet kitchen shouts "wow" on entry. It dishes up two under-bench Bosch ovens, a large gas hob, a well-appointed, dual-entry scullery, stainless steel and granite benchtops, and storage galore. An openconcept living area, a media room, and a children's lounge/rumpus provide fabulous break-out spaces in which to relax. All living areas transition outside for seamless indoor-outdoor living. Thoughtfully placed bedrooms are generous doubles, with TV points and ample wardrobing. The master entices with its restful country vista, deck access, walk-in robe, and superbly appointed ensuite, which is a study in indulgence. Both ensuite and main bathroom are fully tiled and have underfloor heating. Swathes of double-glazing flood the interior with light and the clever placement of windows attracts sun all-year round. Ducted air-conditioning, gas infinity hot water, electric windows, 180sqm of tiling, LED lights and a great lighting plan, ensure the home is a cut above. Internal doors are 2. 2m high, and ceiling heights start from 2. 55m. The office is positioned off the entrance, the laundry is fit for family purpose and an e-zone is recessed into the open plan family domain. There's a deep, carpeted double garage and the bonus and versatility of a separate 70sqm lined shed. Live sustainably, enjoy the outdoors and be in zone for Puketaha School and Rototuna Senior High, this property offers the ultimate family lifestyle.

| Land area      | 1.3691 m <sup>2</sup> |
|----------------|-----------------------|
| Floor size     | 303 m²                |
| Rateable value | \$1,470,000           |
| Rates          | \$5,371.00            |