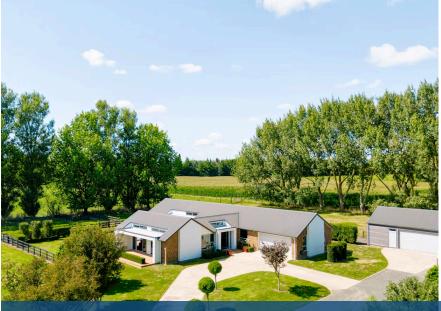

## Your home is worth more with Lugton's

On a prime 1. 37ha lifestyle block minutes from Rototuna and Chartwell, this premium residence takes full charge of the picturesque Puketaha landscape. Quality craftsmanship, privacy and multi-purpose spaces give it standout appeal. Built by Holah Homes, the large 303sqm abode has a relaxed country aesthetic and its tailored architecture ensures everything has been accomplished with style and skill - sun, space, lighting, thermal efficiency, automation, outlook and more... The custom-designed gourmet kitchen shouts "wow" on entry. It dishes up two under-bench Bosch ovens, a large gas hob, a well-appointed, dual-entry scullery, stainless steel and granite benchtops, and storage galore. An openconcept living area, a media room, and a children's lounge/rumpus provide fabulous break-out spaces in which to relax. All living areas transition outside for seamless indoor-outdoor living. Thoughtfully placed bedrooms are generous doubles, with TV points and ample wardrobing. The master entices with its restful country vista, deck access, walk-in robe, and superbly appointed ensuite, which is a study in indulgence. Both ensuite and main bathroom are fully tiled and have underfloor heating. Swathes of double-glazing flood the interior with light and the clever placement of windows attracts sun all-year round. Ducted air-conditioning, gas infinity hot water, electric windows, 180sqm of tiling, LED lights and a great lighting plan, ensure the home is a cut above. Internal doors are 2. 2m high, and ceiling heights start from 2. 55m. The office is positioned off the entrance, the laundry is fit for family purpose and an e-zone is recessed into the open plan family domain. There's a deep, carpeted double garage and the bonus and versatility of a separate 70sqm lined shed. Live sustainably, enjoy the outdoors and be in zone for Puketaha School and Rototuna Senior High, this property offers the ultimate family lifestyle.