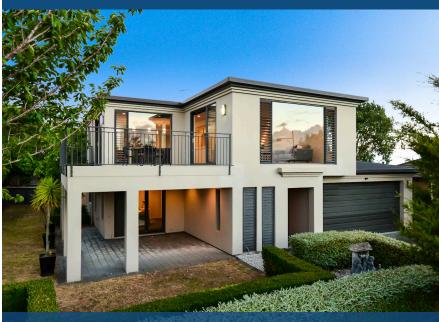

## ♀ 9 Bishopsworth Way, Huntington

Your family will happily embrace this rare treasure located at the end of cul-desac, with an elevated view of the city lights and the rolling hills making this home a real treat in every way. Accommodation consists of 4 generous size bedrooms with Master with en-suite- walk-in-robe. The family bathroom features a bath great for a soothing soak at the end of the day and a separate office for professionals working from home. The open plan kitchen is equipped with 5 burner gas cooktop ideal for all meal preparation also served by built-in water filter and oodles of storage too. You have effortless connection to the spacious balcony from living area so you can enjoy the sun-soaked aspect in winter, family entertainments, morning coffees, afternoon BBQs and for those open- air meals. The house is equipped with 3X Air Conditioning to provide all year comfort. Located in a beautiful community set amongst the golden ambiance of the landscape, just minutes away from all the conveniences of modern life with a short drive to shopping centres, zoned for top schools, playing fields, medical care, and employment hubs. With quick access to highway making your commute feel like a breeze.