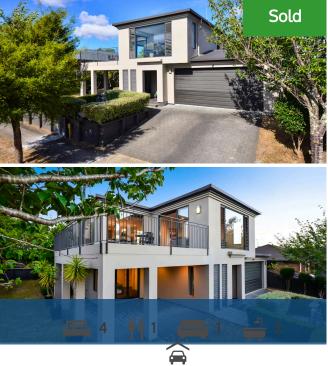

## ♀ 9 Bishopsworth Way, Huntington

Your family will happily embrace this rare treasure located at the end of cul-desac, with an elevated view of the city lights and the rolling hills making this home a real treat in every way. Accommodation consists of 4 generous size bedrooms with Master with en-suite- walk-in-robe. The family bathroom features a bath great for a soothing soak at the end of the day and a separate office for professionals working from home. The open plan kitchen is equipped with 5 burner gas cooktop ideal for all meal preparation also served by built-in water filter and oodles of storage too. You have effortless connection to the spacious balcony from living area so you can enjoy the sun-soaked aspect in winter, family entertainments, morning coffees, afternoon BBQs and for those open- air meals. The house is equipped with 3X Air Conditioning to provide all year comfort. Located in a beautiful community set amongst the golden ambiance of the landscape, just minutes away from all the conveniences of modern life with a short drive to shopping centres, zoned for top schools, playing fields, medical care, and employment hubs. With quick access to highway making your commute feel like a breeze.

| Land area  | 498 m²     |
|------------|------------|
| Floor size | 236 m²     |
| Rates      | \$4,114.00 |