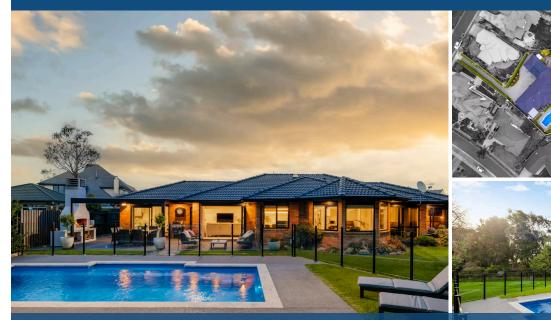

## ♀ 4 Kenneth Place, Rototuna

Leave the world behind in the private sanctuary of this luxury home tucked down a manicured driveway. A stunning showcase for modern living, your family haven conjures up a magical environment in a peaceful, secluded setting in a cul-de-sac off a cul-de-sac bordering Tauhara Park. It would be hard to find a better slice of urban real estate. Your superbly appointed brick home has undergone an extensive renovation that has been executed to perfection, with no expense spared. The effort gone into the bespoke transformation is truly remarkable. All ceilings and internal walls have been plastered, LED lights feature throughout, double-glazed joinery, surround sound systems, a ducted heating/cooling system, and an eco-friendly hybrid 20-panel solar system. Your two ensuites, the main bathroom and separate laundry are stylishly remodelled, and all flooring has been replaced. Your third garage has been converted into a games room, your double garage is newly carpeted and has a new door, and the dining and kitchen area has merged into the family zone, which boasts a Scandinavian kitchen and a sleek, built-in workstation/e-zone, in addition to the separate office. The grounds are similarly jaw-dropping.

| 4 | 2      | 3 |  |
|---|--------|---|--|
|   | ₩<br>₩ | 1 |  |
|   |        |   |  |

| Land area  | 1113 m²    |
|------------|------------|
| Floor size | 259 m²     |
| Rates      | \$5,052.00 |