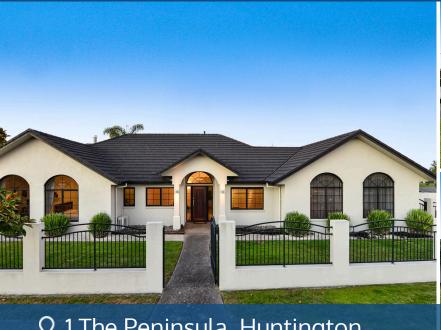

## O 1 The Peninsula, Huntington

Cleverly designed for seamless indoor-outdoor living, this fabulous family entertainer emanates contemporary elegance. An idyllic ready-made family home in a premier location, the upscale executive dwelling is immediately appealing from the street and equally impressive inside. The solid plaster over brick construction combines with stylish good looks to offer a superior living environment. The highly functional layout features a relaxed free flowing floor plan, with huge integrated living flowing to private outdoor spaces and sparkling in-ground pool. Your family will be well set up for summer. There are choices in living areas and a central kitchen which places the cook in the heart of family life. Well appointed, it features double wall ovens, wine rack, soft close cabinetry, and generous storage and work space. Complementing the three family bedrooms is a private master wing opening to the alfresco. It offers the luxury of a spa bath in the ensuite, walk-in robe, and peaceful retreat away from the main activity hub. A host of extras elevate your living experience, including a home ventilation system, two heat pumps, gas fire, built-in speakers, and gas hot water. Garaging is triple, enhanced by off-street parking.