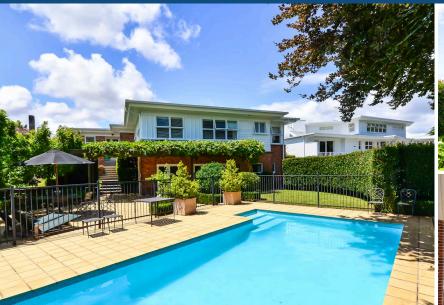

## O 25 Awatere Avenue, Beerescourt

Quality is the absolute cornerstone of this Beerescourt sanctuary poised atop Awatere Avenue overlooking Waikato River and the east bank. A cut above on so many levels, including space, indoor-outdoor living and location, the property delivers an extraordinary lifestyle close to the CBD. Stylishly refurbished by the owners of 22 years, this premier offering is tailored for family relaxation and effortless entertaining. It serves up a hearty helping of living areas, a huge rumpus room and an outdoor retreat featuring an automated Louvretech patio, a built-in gas fire and a glistening in-ground pool. A major emphasis is placed on comfort and utility. Presentation is impeccable. Spreading itself liberally over two levels, the well-built brick and weatherboard home gives a nod to Art Deco ambience while retaining its 1950's integrity and delivering a modern aesthetic. The rumpus, laundry, third toilet, storage areas and a double internal access garage occupy the ground floor. Upstairs reveals a series of living areas and four bedrooms, including a luxurious master suite. The home's layout cohesively links the open plan kitchen/living zone, separate dining room and formal lounge while the intimate relationship between indoors and out encourages life on the portico overlooking the pool. Gas heaters, a heat pump and an insulated first storey maintain an ambient environment. Bathrooms are chic pristine spaces enhanced by under-tile heating. Trim-kept landscaping surrounds the elevated home which commands 1154sqm of mostly useable land in a tightly-held boutique residential niche coveted for its privacy, river views and lifestyle convenience.