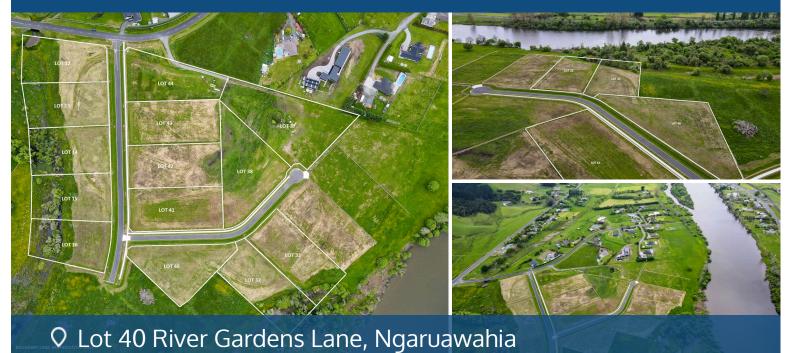

## Your home is worth more with Lugton's

Located approximately 15 minutes to Te Rapa commercial area and 10 minutes to Huntly, these 16 lifestyle sections have views of the Hakarimatas with some sections bordering the Waikato River and some with wetland plantings. •Prices range from \$490,000 to \$620,000

- •Sizes range from 4729m2 to 9352m2
- •Power and fibre located at section boundaries
- •Titles issued
- Post and rail fencing
- •Building covenants apply

For further information please contact Craig Reid 021 945 549 or email river@lugtons. co. nz