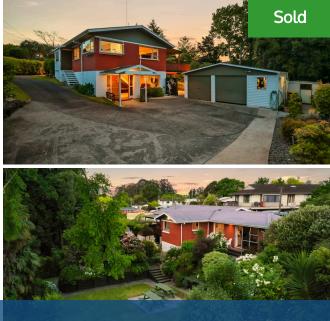

## ○ 36A Houchens Road, Glenview

Cocooned in nature and bursting with content, this 1593sgm family oasis has a large two-storey brick home to balance its huge section. With relaxed living spaces that gaze out to leafy views and several exit points that allow for an indoor-outdoor lifestyle, the house intuitively responds to its lush surroundings. The well-considered floor plan is highly suited to teens, extended family or home office workers, with room aplenty for everyone to enjoy their own activities. There are living areas on both levels, and an office and utility on the ground floor. Independent downstairs entry assures excellent versatility. The first floor reveals a wing of four bedrooms, including a full master suite, and a large double that steps onto a balcony. A corner spa bath adds a luxurious touch to the family bathroom. Toilet and laundry are both separate. A large deck extending off the living area lets homeowners kick back and entertain with ease. Picnics and parties can be hosted in the sculpted garden alfresco nesting among greenery. Established pathways weave through the landscaped grounds and bird song enhances the ambience. Good off-street parking and an attached shed augment the two-car garage.