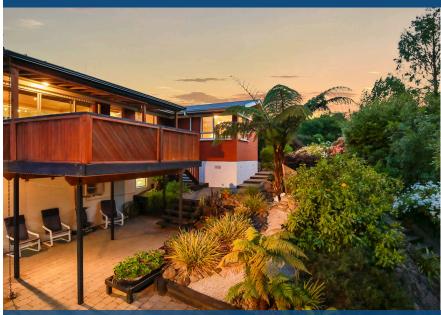

## ○ 36A Houchens Road, Glenview

Cocooned in nature and bursting with content, this 1593sgm family oasis has a large two-storey brick home to balance its huge section. With relaxed living spaces that gaze out to leafy views and several exit points that allow for an indoor-outdoor lifestyle, the house intuitively responds to its lush surroundings. The well-considered floor plan is highly suited to teens, extended family or home office workers, with room aplenty for everyone to enjoy their own activities. There are living areas on both levels, and an office and utility on the ground floor. Independent downstairs entry assures excellent versatility. The first floor reveals a wing of four bedrooms, including a full master suite, and a large double that steps onto a balcony. A corner spa bath adds a luxurious touch to the family bathroom. Toilet and laundry are both separate. A large deck extending off the living area lets homeowners kick back and entertain with ease. Picnics and parties can be hosted in the sculpted garden alfresco nesting among greenery. Established pathways weave through the landscaped grounds and bird song enhances the ambience. Good off-street parking and an attached shed augment the two-car garage.