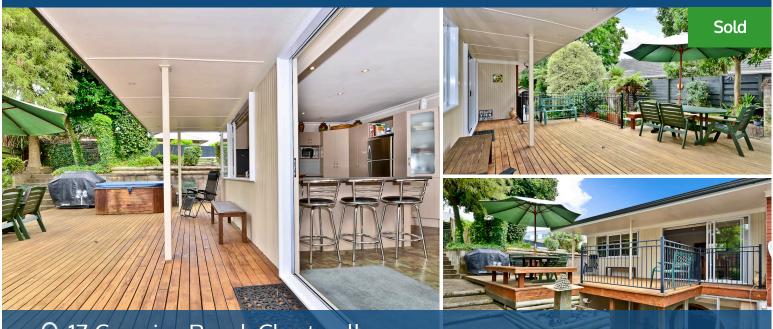

## ♀ 17 Comries Road, Chartwell

Offering secluded living, this two level brick home is in a brilliant spot to take advantage of a Chartwell lifestyle. River walks, the newly extended Hamilton cycle tracks and local parks are easy and close to access. You can stroll to Queenwood's popular shops and cafe, and enjoy the convenience of Chartwell retail and services at the end of the street. Educational needs are taken care of with Hukanui Primary zoning and a selection of early childcare centres. Attractive nature encompassing the home makes it an effortlessly liveable indoor-outdoor family haven, albeit with your own spa pool, tiered decking, built-in barbecue area, and sheltered settings. A swimming pool (not currently in use) features in the sunny back yard and the verdant grounds are lushly planted. Sliding windows over the kitchen bench open directly to the alfresco for seamless entertaining. The kitchen itself will impress any chef, designed for family living with the open plan dining for social meal times. Upstairs features three generous bedrooms and a conservatory off the master, a prime location for adding a possible ensuite or other modern enhancements. The large downstairs rumpus is a great space for the kids hang out, while giving parents some peace and guiet upstairs. This space offers its new owners huge potential to utilise in multiple ways, whether it's for extended family, extra living area, or a work from home space with its own independent access. There is an additional designated office space and a separate laundry. This home has substance and excellent scope to add further value in a location that is perennially in demand. A big bonus is the one-bedroom cottage, with a kitchen and bathroom which will help pay the mortgage, give older children independence, or enable extended family to live close.