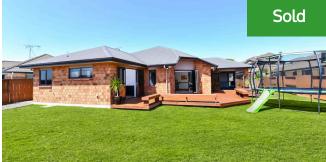

## 9 Everton Place, Grandview Heights

Your fit for purpose family home draws heavily on an indoor-outdoor lifestyle. Lounge, open plan living and master suite all spill onto a large entertainment deck with seating. You can bask and barbecue outside or enjoy the breeze and sunlight while sitting comfortably indoors. The lounge makes an ideal media room and the open plan hub is an amicable space for the family to dine, converse and relax. Everything is at hand in the socially positioned kitchen, including a 1. 5 wall oven unit and good pantry storage. The laundry is separate, and your double garage is internally accessed. Durable, low maintenance and stylish, your tidy brick home offers peaceful living in a quiet, child-friendly cul-desac. It has an alarm and been refreshed over the past year with new blinds, paintwork and LED lights. Gas infinity hot water, heat pump comfort and an ambient atmosphere throughout the year enhance its liveability. Kids have plenty of space outside to let off steam plus the added fun of their own playhouse. Parks, Hamilton Zoo, The Base and expressway are in easy reach of your quality Grandview Heights enclave.