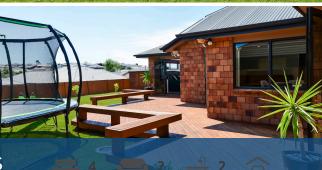

## 9 Everton Place, Grandview Heights

Your fit for purpose family home draws heavily on an indoor-outdoor lifestyle. Lounge, open plan living and master suite all spill onto a large entertainment deck with seating. You can bask and barbecue outside or enjoy the breeze and sunlight while sitting comfortably indoors. The lounge makes an ideal media room and the open plan hub is an amicable space for the family to dine, converse and relax. Everything is at hand in the socially positioned kitchen, including a 1. 5 wall oven unit and good pantry storage. The laundry is separate, and your double garage is internally accessed. Durable, low maintenance and stylish, your tidy brick home offers peaceful living in a quiet, child-friendly cul-desac. It has an alarm and been refreshed over the past year with new blinds, paintwork and LED lights. Gas infinity hot water, heat pump comfort and an ambient atmosphere throughout the year enhance its liveability. Kids have plenty of space outside to let off steam plus the added fun of their own playhouse. Parks, Hamilton Zoo, The Base and expressway are in easy reach of your quality Grandview Heights enclave.