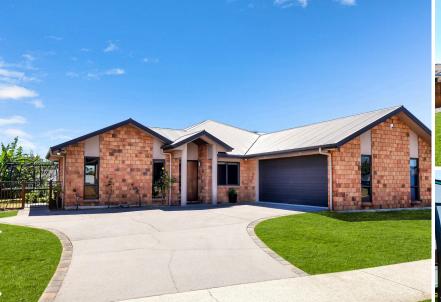

## 9 Everton Place, Grandview Heights

Your fit for purpose family home draws heavily on an indoor-outdoor lifestyle. Lounge, open plan living and master suite all spill onto a large entertainment deck with seating. You can bask and barbecue outside or enjoy the breeze and sunlight while sitting comfortably indoors. The lounge makes an ideal media room and the open plan hub is an amicable space for the family to dine, converse and relax. Everything is at hand in the socially positioned kitchen, including a 1. 5 wall oven unit and good pantry storage. The laundry is separate, and your double garage is internally accessed. Durable, low maintenance and stylish, your tidy brick home offers peaceful living in a quiet, child-friendly cul-desac. It has an alarm and been refreshed over the past year with new blinds, paintwork and LED lights. Gas infinity hot water, heat pump comfort and an ambient atmosphere throughout the year enhance its liveability. Kids have plenty of space outside to let off steam plus the added fun of their own playhouse. Parks, Hamilton Zoo, The Base and expressway are in easy reach of your quality Grandview Heights enclave.