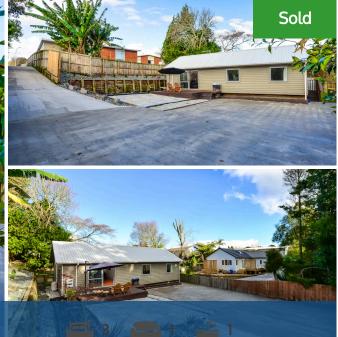

## ♀ 18A Magee Place, Chartwell

This modern 3 bedroom family home is built on a private rear section with excellent off street parking thanks to its newly concreted driveway. The kids will love the sealed space for scooters, skateboards and roller blades. With a heat pump, insulation, double glazing and large entertaining deck you will be well set up for any season. The open plan kitchen, living and dining allows for spacious family time with easy outdoor flow. The current owners have designed the home to be low maintenance & easy care with only a small rear lawn to mow. Located close to the C. B. D. and Wairere Drive this desirable location is sure to sell quickly. Get in touch today to book a private viewing or visit an open home. For property files please copy and paste the link below into your browser. https://www. propertyfiles. co. nz/property/18AMagee