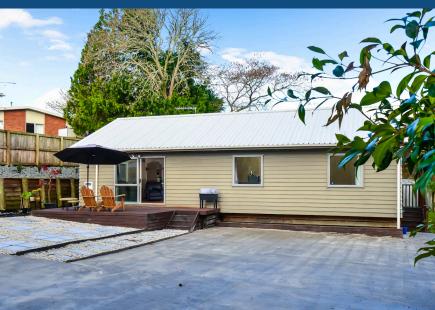

## ♀ 18A Magee Place, Chartwell

This modern 3 bedroom family home is built on a private rear section with excellent off street parking thanks to its newly concreted driveway. The kids will love the sealed space for scooters, skateboards and roller blades. With a heat pump, insulation, double glazing and large entertaining deck you will be well set up for any season. The open plan kitchen, living and dining allows for spacious family time with easy outdoor flow. The current owners have designed the home to be low maintenance & easy care with only a small rear lawn to mow. Located close to the C. B. D. and Wairere Drive this desirable location is sure to sell quickly. Get in touch today to book a private viewing or visit an open home. For property files please copy and paste the link below into your browser. https://www. propertyfiles. co. nz/property/18AMagee