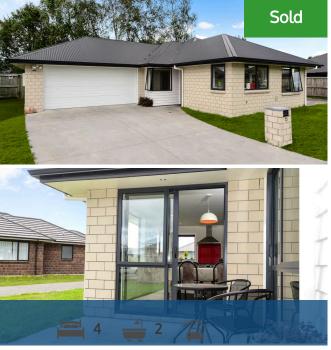

## ♀ 15 Oolong Court, Huntington

A stylish union of relaxed interiors with superb indoor/outdoor flow, this wellpresented single-level brick & tile home built by LATITUDE HOMES rides the perfect line between effortless daily living and versatile entertaining. 162 squares (approx) of intelligently formatted floor plan separate sleeping and social zones inside the home. A well-appointed, user-friendly kitchen with electric hob, underbench oven, and abundant cabinetry progresses fluidly through family dining and out to a spacious grassy outdoor area maximizing sunshine and privacy. An open plan living ensures the young ones socialise independently. Four good sized bedrooms (master with ensuite & walk-in robe) with close proximity to main bathroom welcomes larger family configurations without concession to comfort and convenience. A heat-pump/air-con in lounge maintain perfect through-season temperatures culminating in a home notable for warm welcomes and restful quiet. Easy drive on access to internal double garaging couldn't be simpler and there's even ample off-street-parking. The 408 sqm (Approx) freehold section perfectly bridges easy manageability and sufficient space for kids, pets and gardens with the added peace of mind of fencing. Zoned for Rototuna Junior High School & Rototuna Primary and very close proximity to Rototuna Shopping Centre. As high on style as it is low on maintenance, this beautiful home unifies space and quality with a prime North Hamilton location. Call Jack now on 0800 TMJACK (865 225) for exclusive viewing.

| Land area  | 408 m²     |
|------------|------------|
| Floor size | 163 m²     |
| Rates      | \$3,156.26 |

Jack Ramasamy

**07 853 0013** 

021 229 9779

☑ jack.ramasamy@lugtons.co.nz

http://www.teamjack.co.nz