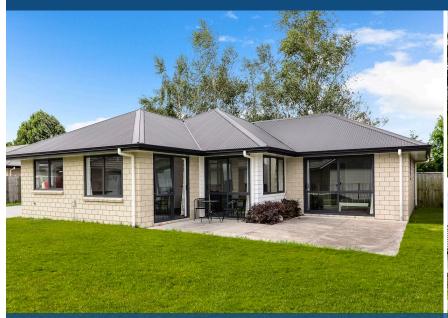

## ♀ 15 Oolong Court, Huntington

A stylish union of relaxed interiors with superb indoor/outdoor flow, this wellpresented single-level brick & tile home built by LATITUDE HOMES rides the perfect line between effortless daily living and versatile entertaining. 162 squares (approx) of intelligently formatted floor plan separate sleeping and social zones inside the home. A well-appointed, user-friendly kitchen with electric hob, underbench oven, and abundant cabinetry progresses fluidly through family dining and out to a spacious grassy outdoor area maximizing sunshine and privacy. An open plan living ensures the young ones socialise independently. Four good sized bedrooms (master with ensuite & walk-in robe) with close proximity to main bathroom welcomes larger family configurations without concession to comfort and convenience. A heat-pump/air-con in lounge maintain perfect through-season temperatures culminating in a home notable for warm welcomes and restful quiet. Easy drive on access to internal double garaging couldn't be simpler and there's even ample off-street-parking. The 408 sqm (Approx) freehold section perfectly bridges easy manageability and sufficient space for kids, pets and gardens with the added peace of mind of fencing. Zoned for Rototuna Junior High School & Rototuna Primary and very close proximity to Rototuna Shopping Centre. As high on style as it is low on maintenance, this beautiful home unifies space and quality with a prime North Hamilton location. Call Jack now on 0800 TMJACK (865 225) for exclusive viewing.

| Land area  | 408 m²     |
|------------|------------|
| Floor size | 163 m²     |
| Rates      | \$3,156.26 |

Jack Ramasamy

**07 853 0013** 

021 229 9779

☑ jack.ramasamy@lugtons.co.nz

http://www.teamjack.co.nz