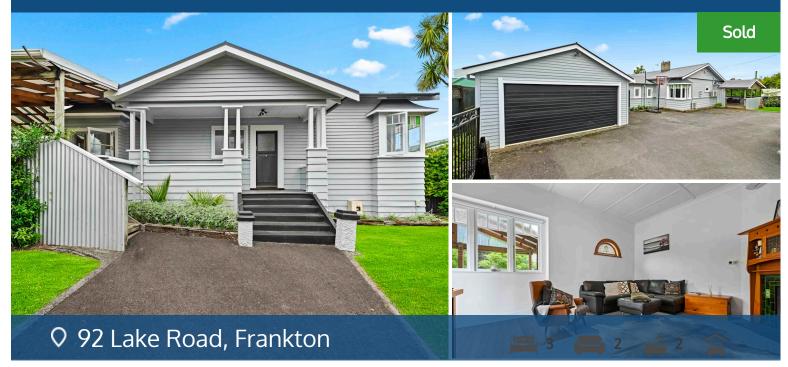

## Your home is worth more with Lugton's

Full of character and style with a welcoming ambience, this beautifully presented 1920s villa is perfectly designed to encourage effortless living and entertaining. Situated on a 723sqm corner site, within walking distance to Hamilton Lake, Frankton Shopping centre and the CBD, ready to move in and enjoy a lifestyle of easy-care elegance in this convenient location. Interiors are dressed in a contemporary colour palette enhanced by high ceilings. The central living environment is complemented by the gas fireplace and spills onto the entertaining deck. The easy transition between internal and external spaces ensures effortless family living and entertainment. A separate lounge features a heatpump and French doors opening to an additional undercover deck. Tastefully executed upgrades to the kitchen and bathrooms ensure these key areas are stylish and functional. Three comfortable bedrooms, master includes a heat pump and window seat for relaxation. The child friendly section is fully fenced, and there is a separate double garage and ample off-street parking within the gates. This property makes a fabulous lifestyle opportunity. To download the property files, please copy and paste the following link into your browser: