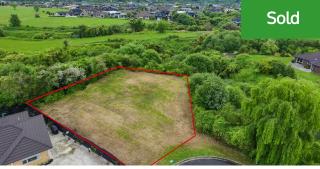

## O 206 St James Drive, Huntington

This Huntington section provides a spacious 824sqm footprint, giving you a big blank canvas to work with and a prized address that places you near Rototuna's great amenities and in zone for north Hamilton schools. There is nothing more satisfying than moving into a home that you've built and is uniquely yours. Building from scratch is the best way of creating a home that matches your style and personality. You can tailor your environment to your own needs and take advantage of all the latest technologies and trends. A custom-built house also offers performance benefits that only a new home can. Forget the hassle of renovation and the hunt for the 'right' home because this superb canvas is the start of something truly special for your family.