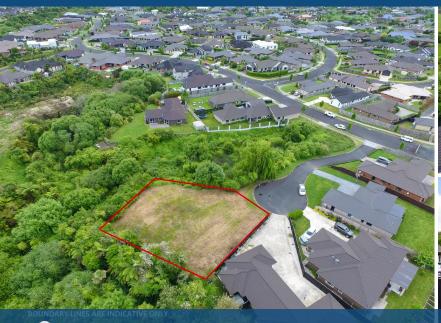

## O 206 St James Drive, Huntington

This Huntington section provides a spacious 824sqm footprint, giving you a big blank canvas to work with and a prized address that places you near Rototuna's great amenities and in zone for north Hamilton schools. There is nothing more satisfying than moving into a home that you've built and is uniquely yours. Building from scratch is the best way of creating a home that matches your style and personality. You can tailor your environment to your own needs and take advantage of all the latest technologies and trends. A custom-built house also offers performance benefits that only a new home can. Forget the hassle of renovation and the hunt for the 'right' home because this superb canvas is the start of something truly special for your family.