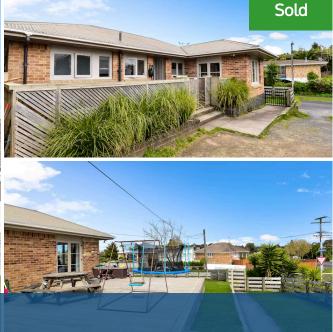

## ♀ 40 Aberfoyle Street, Dinsdale

In sync with smart urban living, this lovely home delivers a warm fusion of style and family-friendly living in a prized Aberdeen school zone location. Quietly positioned a corner section, the easy-care brick residence is well insulated, has a steel roof and a beautiful deck. The house sits on a fenced 668 sqm freehold section with lush grassy areas for kids to play and scope for further landscaping, if desired. Spacious interiors provide inviting spaces for relaxing, chilling out with a movie in the lounge, or sitting together as a family in the open plan dining zone. Accommodation comprises of four spacious bedrooms, including a master featuring the complement of a wardrobe and an ensuite, plus a family bathroom strategically positioned to aid the family bedrooms. Curated for convenient living and entertaining, social zones flow with fluid grace to a beautiful deck creating a sensational and vibrant space for indoor/outdoor socialising. Delivering freedom of movement throughout, and the convenience of ample off-street parking, this ready-made family home, sited in an handy location close to the base, Hamilton CBD, and all amenities. Easily managed lawns, durable exteriors and spaciously dimensioned interiors make this a fantastic option for downsizers needing an extra bed or two for the grand-kid's visits or a family seeking quality & location in their next move up. This lovely property is tenanted with a fixed term tenancy ending on 21 February 2021. Call Jack 0800 TMJACK (865225) for more information. For an information pack copy and paste the below link on your web browser:-