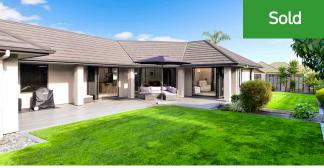

## Q 89 Huntington Drive, Huntington

Your sophisticated family home was created to make quality living a daily reality. It graces a sweeping corner section, has great kerbside appeal and streetscape outlook, and is positioned for optimal site enjoyment. All manner of creature comforts are contained in your substantial double glazed four bedroom home that places a big emphasis on indoor-outdoor living. A series of stacker doors feed out to a maintenance-free entertainment deck, portico and private backyard. Cohesive interiors provide large flexible living spaces that allow for easy movement, effortless socialising, and plenty of breathing space for everyone. Your stylish Stonex kitchen opens its arms to the dining and family zone overlooking the landscaped grounds. Its professional design focuses on form, function and sleek good looks. Underfloor heating delivers warmth throughout, including the two tiled bathrooms. Cooking and infinity hot water are on gas. Your master suite spills outdoors onto the deck and beauty of nature. There is huge attic storage in the garage, a fitted laundry with a security door, a heat pump and convenience of a central vac system. The section, which is accessed via lockable gates, has a park-like ambience.