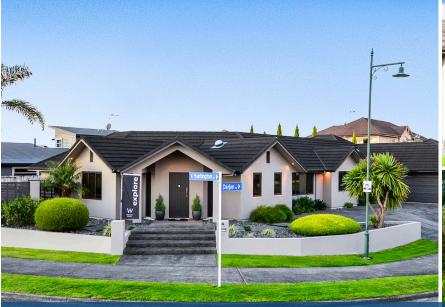

## Q 89 Huntington Drive, Huntington

Your sophisticated family home was created to make quality living a daily reality. It graces a sweeping corner section, has great kerbside appeal and streetscape outlook, and is positioned for optimal site enjoyment. All manner of creature comforts are contained in your substantial double glazed four bedroom home that places a big emphasis on indoor-outdoor living. A series of stacker doors feed out to a maintenance-free entertainment deck, portico and private backyard. Cohesive interiors provide large flexible living spaces that allow for easy movement, effortless socialising, and plenty of breathing space for everyone. Your stylish Stonex kitchen opens its arms to the dining and family zone overlooking the landscaped grounds. Its professional design focuses on form, function and sleek good looks. Underfloor heating delivers warmth throughout, including the two tiled bathrooms. Cooking and infinity hot water are on gas. Your master suite spills outdoors onto the deck and beauty of nature. There is huge attic storage in the garage, a fitted laundry with a security door, a heat pump and convenience of a central vac system. The section, which is accessed via lockable gates, has a park-like ambience.