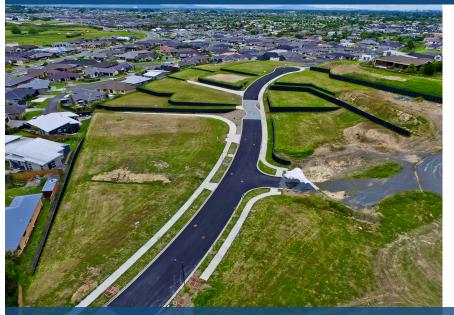

## ♦ Lot 31 Drower Glen - Stage 3, Flagstaff

- 9 sections available in this very sought after Hamilton City Northern suburb location

- Some elevated sections with panoramic views available
- Flat easy to build on private sections also available
- Titles available
- Building covenants apply
- In zone for Rototuna Junior High School
- Close proximity to Rototuna Shopping Centre and proposed new retail centre
- Very handy to New Borman Road Primary School currently under construction
- Sections priced from \$430,000 +