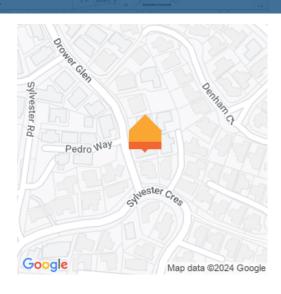

## ♦ Lot 31 Drower Glen - Stage 3, Flagstaff

- 9 sections available in this very sought after Hamilton City Northern suburb location

- Some elevated sections with panoramic views available
- Flat easy to build on private sections also available
- Titles available
- Building covenants apply
- In zone for Rototuna Junior High School
- Close proximity to Rototuna Shopping Centre and proposed new retail centre
- Very handy to New Borman Road Primary School currently under construction
- Sections priced from \$430,000 +