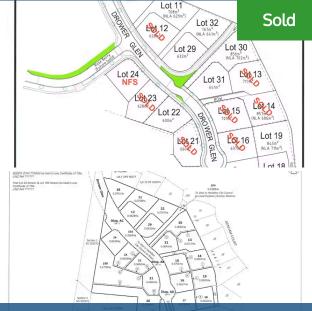

## ♦ Lot 31 Drower Glen - Stage 3, Flagstaff

- 9 sections available in this very sought after Hamilton City Northern suburb location

- Some elevated sections with panoramic views available
- Flat easy to build on private sections also available
- Titles available
- Building covenants apply
- In zone for Rototuna Junior High School
- Close proximity to Rototuna Shopping Centre and proposed new retail centre
- Very handy to New Borman Road Primary School currently under construction
- Sections priced from \$430,000 +