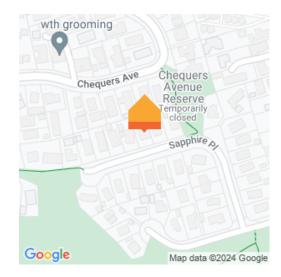

## ○ 24 Sapphire Place, Chartwell

If you are in the market for a first home or investment, 24 Sapphire Place ticks all the boxes. This property is situated in a handy location and boasts a fully fenced 605sqm freehold section, three bedrooms, one brand new bathroom, and a double garage. It has been freshly painted inside and out, and features a new a heat pump and ventilation system recently installed for year-round comfort, as well as a security camera system for added peace of mind. Infinity gas has been installed and the home is ready for you to move in and enjoy. With a north facing indoor outdoor flow from the living room, this property will suit a budding family. Enjoy the convenience of being within walking distance of all levels of schooling, as well as Chartwell Shopping Centre, nearby parks and a short commute to the CBD and the Wairere Ring Road. Like a true gem, this is a rare find, so don't delay - call Sam now on 020 4038 1998 to book in a viewing.