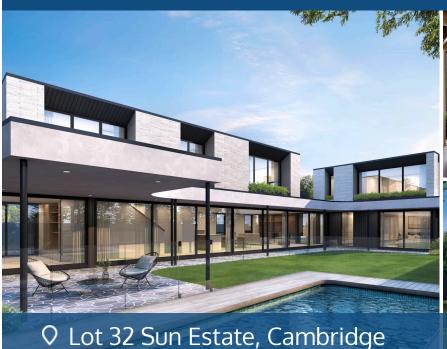

## Your home is worth more with Lugton's

Land area

Floor size

Experience the magic of this sublime home. An inspired architectural marvel

designed by Mod Architecture, the 349sqm two-level home is ahead of the curve and will excite buyers looking for a spacious, brand-new residence that stands out from the crowd. The exquisite home lies in a prized area and bears the hallmark of the AHS Group, a Waikato-based building company with a nationwide reputation. The exterior draws on carefully chosen palette of materials, has a clean, contemporary look, and kerbside panache. Impact goes beyond the exterior to the pearl within. The interior shows a fantastic understanding of light and space. Functionality, clean lines, natural materials, abundant light, and neutral colours all fuse together in perfect orchestration. Masses of double glazing accentuate the relationship between the internal environment and the natural world, and a Scandinavian-style aesthetic imbues the open plan living zone with a calm, comfortable vibe. The nifty layout gives a family room to relax and enjoy their own space. Fluidity is key to the design, with rooms effortlessly connected yet privately positioned. There is a media room at one end of the home and a well-appointed guest suite at the other.