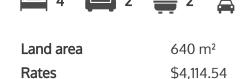

## ○ 22 Westminster Place, Rototuna North

Nestled at the top of a cul-de-sac in a desirable Rototuna North neighbourhood, your brick executive spreads its wings over an effortless single-level layout. In its heart is an open, multi-functional space that combines the most important rooms of your home. This large, friendly space fosters family togetherness and is a fantastic, light-filled environment to share with guests. Fold back the stacker doors and take the indoors outside. The large courtyard is accessible from several exit points including your separate lounge. Two living areas ensure good break-out space for your busy family, and extra room for entertaining. Your ensuite and bathroom are lavishly tiled and the laundry steps through into the double internal garage. Abundant glazing and heat pumps keep the interior bright, uplifting and oh-so comfortable. Presentation is immaculate. Rototuna retail, supermarket and amenities are walking distance, and school zoning is tops. Download and view the property files at https://www.propertyfiles.co. nz/property/CE18284