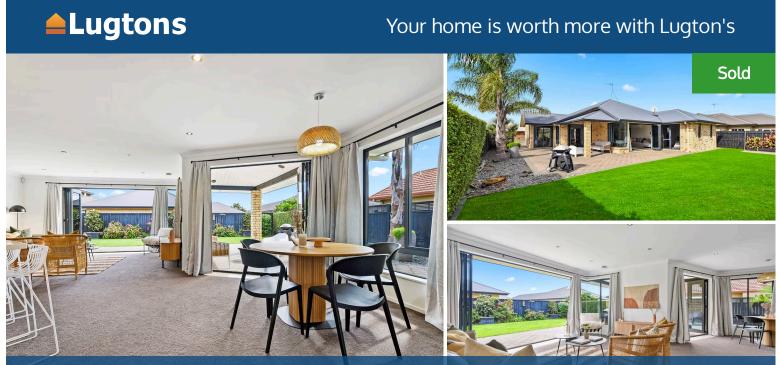

## ○ 22 Westminster Place, Rototuna North

Nestled at the top of a cul-de-sac in a desirable Rototuna North neighbourhood, your brick executive spreads its wings over an effortless single-level layout. In its heart is an open, multi-functional space that combines the most important rooms of your home. This large, friendly space fosters family togetherness and is a fantastic, light-filled environment to share with guests. Fold back the stacker doors and take the indoors outside. The large courtyard is accessible from several exit points including your separate lounge. Two living areas ensure good break-out space for your busy family, and extra room for entertaining. Your ensuite and bathroom are lavishly tiled and the laundry steps through into the double internal garage. Abundant glazing and heat pumps keep the interior bright, uplifting and oh-so comfortable. Presentation is immaculate. Rototuna retail, supermarket and amenities are walking distance, and school zoning is tops. Download and view the property files at https://www.propertyfiles.co. nz/property/CE18284