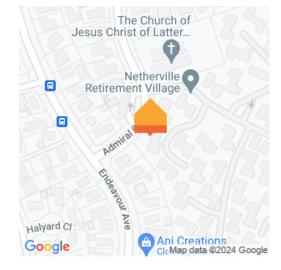

## ○ 9/4 Admiral Crescent, Flagstaff

Welcome to Netherville. This well presented two bedroom home has large living and kitchen, plus conservatory, internal access garage and attractive outdoor spaces. The complex is for the 'over 55s' and feels like a close community with beautifully maintained tree lined safe access and parking. Body Corporate fees are \$120 per month, (Just \$28 per week!) and include house insurance, gardens, lawn, long term maintenance and the many facilities and activities available, including coffee mornings and BBQ evenings, gardens and a workshop, a library, gym, hair salon, family rooms and a function centre. Netherville is very close to the Flagstaff shops, and an information pack, private viewings and tours of the complex are available on request, call Dave 027 584 3364 to arrange a time that suits.