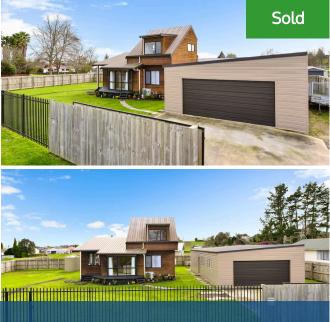

## ♀ 18 Brownlie Crescent, Huntly

This might be it. A modernised two bedroom house with plenty to offer. A high pitched roof, modernised kitchen & dining, 2 car garaging with workshop space, 2x offices behind the garage for those who work from home, separate laundry on a 813 sqm section with electric gate. What more can you ask for?

Rateable value

Brownlie Cres

Map data ©2024 Google

1

813 m<sup>2</sup>

435000

From the coldest months to the hottest days, the heat pump will keep you warm in winter and cool on the hot summer days. Plenty of land for your own vegetable gardens with natural sunlight too. Wanting to be like Steven Adams? Play, practice or train to your hearts' content on the basketball court right opposite the house. This is the right time to make the move before Huntly prices shoot up again with the expressway. Commuting north and south has never been easier. Viewing by appointment only. Please contact either Aman Singh 021 192 2356 or Jono Ng 021 231 3031