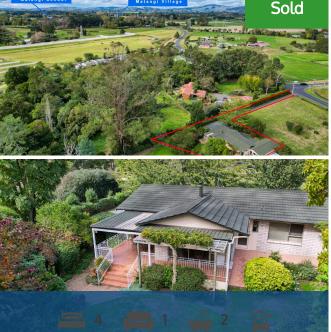

## ○ 317 Tauwhare Road, Tamahere

Immersed in nature and appealing to an inner desire to go country without sacrificing urban ties, this 1487sqm property offers the quintessential town and country lifestyle in an affordable, entry-level way. Set back from the road on a mature site, the tidy brick home nestles in private gardens full of bird life. It's not unusual to see kereru, tui and kaka, and be entertained by their antics and song. The lounge and portico are perfect spots to enjoy the gardens, the neighbours' paddocks, and the serenity. Laidback living and effortless entertaining are par for the course. The open plan brings the kitchen, dining and lounge areas together in a convivial environment. A woodburner set against a feature brick wall creates toasty warmth over winter. Four bedrooms and an office cater to a busy family, and both the main bathroom and ensuite have been updated. A separate laundry and triple car garage enhance overall liveability. There is ample visitor parking. The home captures beautiful leafy views and would welcome some modern updates. It's superbly located between Tamahere and Matangi country villages, in zone for popular schools, and close to the expressway for commuters.

| Land area      | 1487 m²    |
|----------------|------------|
| Floor size     | 228 m²     |
| Rateable value | \$780,000  |
| Rates          | \$2,654.52 |