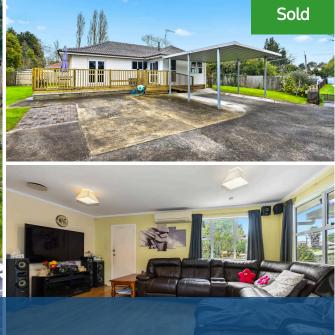

## ○ 74 Peacockes Road, Fitzroy

The sky's the limit with this 819sqm section, ripe for different development opportunities (pending Council approval), including the possibility of two duplexes equating to four dwellings. Or simply enjoy the existing four-bedroom home plus office, single garage and utility room, ideal for extra accommodation or hobbies. The house benefits from a significant upgrade, including wiring, plumbing, insulation, paintwork and gibbing, flooring and some double glazing. It has DVS, a heatpump, heat transfer, gas infinity hot water and loft storage accessible via a drop-down ladder. A model of efficiency, the modern, doubleglazed kitchen has a 900mm dual oven with a gas cook-top, a large rangehood, dishwasher, power in the pantry, stone bench-tops and big sliding windows out to the deck. It opens to a spacious lounge made light and warm through a big double-glazed window. Geared for family living, the home contains four bedrooms, an office nook, a tiled and revamped bathroom, a separate toilet and a tiled and detailed laundry room. The master bedroom boasts tinted double glazing, a walk-in robe and bi-fold doors onto the deck for instant outdoor fare. The high-stud double carport is wheelchair and scooter-friendly thanks to a ramp. There is power for a caravan or motorhome, and a spa, and there is ample off-street parking. The garage is automated and the utility room has power and a TV aerial. A big deck at the front of the home is perfect for summer living. Fruit trees adorn the grounds and children have plenty of room for outdoor games. In a small residential enclave bordered by park and esplanade, the property is close to the hospital, Hamilton Gardens, the CBD and local amenities, which augurs well for its future, either as a new development or a fabulous family nest.