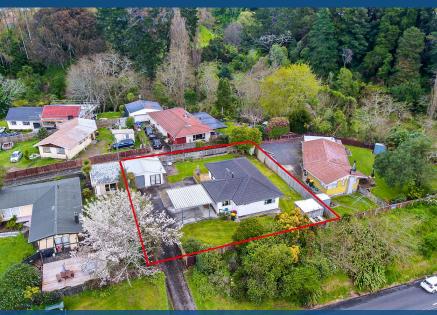

## ○ 74 Peacockes Road, Fitzroy

The sky's the limit with this 819sqm section, ripe for different development opportunities (pending Council approval), including the possibility of two duplexes equating to four dwellings. Or simply enjoy the existing four-bedroom home plus office, single garage and utility room, ideal for extra accommodation or hobbies. The house benefits from a significant upgrade, including wiring, plumbing, insulation, paintwork and gibbing, flooring and some double glazing. It has DVS, a heatpump, heat transfer, gas infinity hot water and loft storage accessible via a drop-down ladder. A model of efficiency, the modern, doubleglazed kitchen has a 900mm dual oven with a gas cook-top, a large rangehood, dishwasher, power in the pantry, stone bench-tops and big sliding windows out to the deck. It opens to a spacious lounge made light and warm through a big double-glazed window. Geared for family living, the home contains four bedrooms, an office nook, a tiled and revamped bathroom, a separate toilet and a tiled and detailed laundry room. The master bedroom boasts tinted double glazing, a walk-in robe and bi-fold doors onto the deck for instant outdoor fare. The high-stud double carport is wheelchair and scooter-friendly thanks to a ramp. There is power for a caravan or motorhome, and a spa, and there is ample off-street parking. The garage is automated and the utility room has power and a TV aerial. A big deck at the front of the home is perfect for summer living. Fruit trees adorn the grounds and children have plenty of room for outdoor games. In a small residential enclave bordered by park and esplanade, the property is close to the hospital, Hamilton Gardens, the CBD and local amenities, which augurs well for its future, either as a new development or a fabulous family nest.