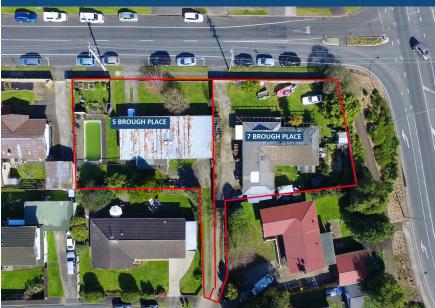

## ♀ 5 Brough Place, St Andrews

Number 5 Brough Place (842m2) and number 7 Brough Place (885m2) in St Andrews are being sold together, comprising a combined 1727m2, more or less. Number 5 is a three bedroom home built in concrete block in the 1970s with two living areas, an office and a studio/hobby space built into the back of the garage. Number 7 is a 1970s four bedroom weatherboard home on the slightly larger section with a one year old kitchen and large living spaces. The homes have side by side driveways from Brough Place, and each has it's own entrance off Sandwich Road. These properties will be sold together. Viewings by appointment only. Call Dave to arrange. For an information pack copy and paste the below link on your web browser;