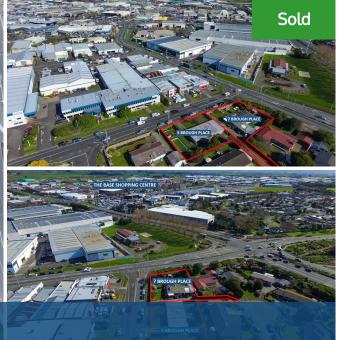

## ♀ 5 Brough Place, St Andrews

Number 5 Brough Place (842m2) and number 7 Brough Place (885m2) in St Andrews are being sold together, comprising a combined 1727m2, more or less. Number 5 is a three bedroom home built in concrete block in the 1970s with two living areas, an office and a studio/hobby space built into the back of the garage. Number 7 is a 1970s four bedroom weatherboard home on the slightly larger section with a one year old kitchen and large living spaces. The homes have side by side driveways from Brough Place, and each has it's own entrance off Sandwich Road. These properties will be sold together. Viewings by appointment only. Call Dave to arrange. For an information pack copy and paste the below link on your web browser;