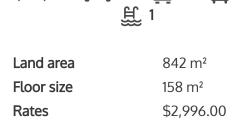

## ♀ 5 Brough Place, St Andrews

Number 5 Brough Place (842m2) and number 7 Brough Place (885m2) in St Andrews are being sold together, comprising a combined 1727m2, more or less. Number 5 is a three bedroom home built in concrete block in the 1970s with two living areas, an office and a studio/hobby space built into the back of the garage. Number 7 is a 1970s four bedroom weatherboard home on the slightly larger section with a one year old kitchen and large living spaces. The homes have side by side driveways from Brough Place, and each has it's own entrance off Sandwich Road. These properties will be sold together. Viewings by appointment only. Call Dave to arrange. For an information pack copy and paste the below link on your web browser;