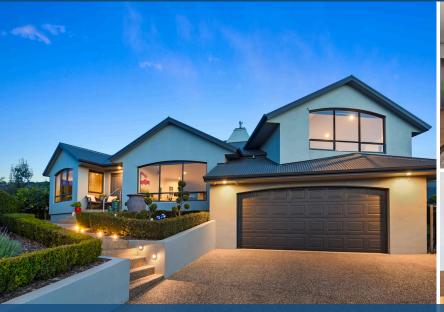

## O 5 Windermere Rise, Rototuna

Swimming in space and light, this 290sgm executive residence strikes the perfect balance of private personal sanctuaries and social spaces. Five bedrooms cater to a large family while two living areas and a superbly appointed outdoor leisure precinct speak to consummate entertainers. It's not hard to imagine summer days dining under the covered alfresco and partying into the evening with everyone gathered around the built-in fire, outdoor TV and salt water pool. Supported by a well-appointed kitchen that offers optimum functionality, the open-plan domain is made for effortless entertaining. Occupants can sit back and admire the elevated views over the cul-de-sac or throw open the bi-folds and laze outdoors. The home's thoughtfully considered layout is multi-level and arranged to blend with the section contour and outlook. Sun is a constant companion and the ambience is one of warm relaxation. Heat pumps, underfloor heating, a gas fire and natural solar gain wrap everyone in cosy comfort. There is double internal access garaging and ample driveway parking. The 772sqm section is beautifully groomed and the neighbourhood is family-friendly. Rototuna shops, schools and parks are nearby for lifestyle convenience. Commuters can quickly access transit routes. To download the property files please copy and paste the link into your browser: http://www.propertyfiles.co. nz/property/5windermererise