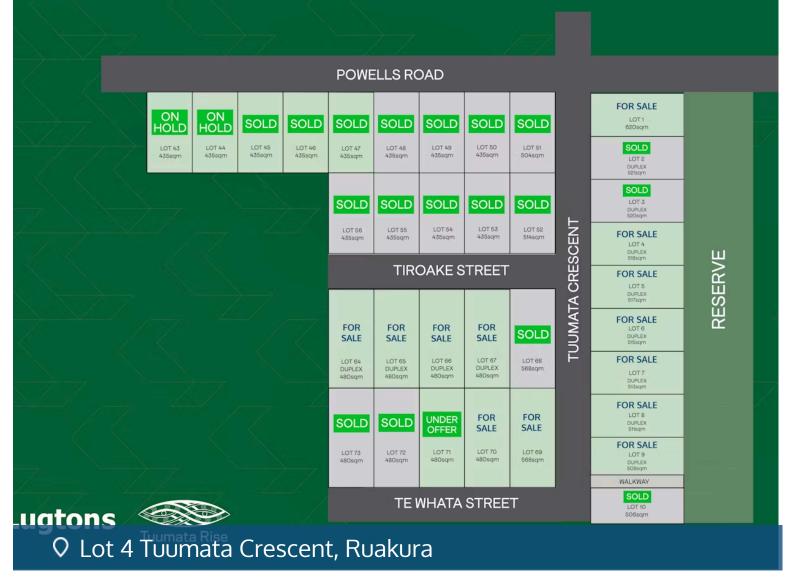

## Envision Your Future At Tuumata Rise

517 m<sup>2</sup>

Tuumata Rise - Ruakura (off Powells Road)

Tuumata Rise is a new residential development located on the eastside of Hamilton city and is part of the exciting Ruakura Superhub estate which is currently being developed by Tainui Group Holdings. Tuumata Rise Stage 1 offers sections ranging in size from 435m2 to 621m2, suitable for one single dwelling with also a number of duplex sections available. Perfect for families, those upsizing or downsizing and those seeking a quality investment. The sections are easy to build on with flat contour. Tuumata Rise is in close proximity to the Hamilton CBD, Chartwell Square, Claudelands Park, AgResearch and the University of Waikato with a range of schooling options and also Ruakura Superhub. The new Waikato Expressway is within minutes making access north and south of Hamilton quick and easy via the Pardoa Boulevard interchange. Titles for Stage 1 are expected to issue late March 2024 (approx.) Google