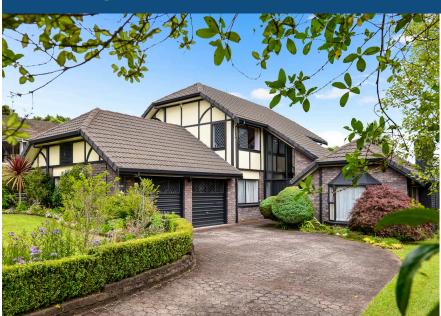

## ○ 62 Melva Street, Dinsdale

In one ownership since it was built in 1985, this home rests peacefully on a private 854sgm section overlooking a reserve at the front and farmland at the rear. At the top of a quiet cul-de-sac, the elevated location is advantageous to buyers seeking a quiet, sunny setting close to nature, Till's Lookout and the stunning Taitua Arboretum. With a kindergarten at the start of the street, zoning for Aberdeen Primary School, and Dinsdale Shopping Centre nearby, a family has it made. The three-bedroom brick home gives a nod to Tudor-style architecture. Living rooms are peacefully separated, yet both flow onto a secluded courtyard for sun-soaked outdoor relaxation and entertaining. The formal step-down lounge has a bay window outlook of the front yard and a gas heater. Adults can kick back in one area while the kids take over the other. Kitchen and family living are open plan, with window seating that beckons for an afternoon nap. A toilet and laundry feature at ground level, along with the hobbies/office room which accesses the double garage. Upstairs contains three bedrooms, including a master with an ensuite and walk-in robe, and a family bathroom. Plaster cornice ceilings and bullnose finishes add character to the interior, which is largely original and needing some modern touches. Children will have fun playing outdoors in the richly planted gardens and terraced lawns. A gate opening into the backyard is perfect for trailer access. There are views for forever and the convenience of living on the right side of town for trips to Raglan and west coast beaches. Ready for its next chapter, make this family home your own. To download the property files please copy and paste the below link into your browser: