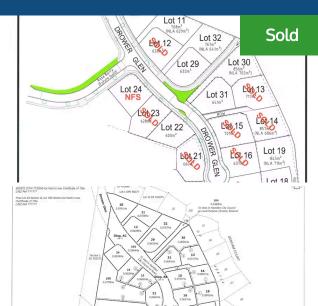

## Q 36 Sylvester Crescent, Flagstaff

- 9 sections available in this very sought after Hamilton City Northern suburb location
- Some elevated sections with panoramic views available
- Flat easy to build on private sections also available
- Titles available
- Building covenants apply
- In zone for Rototuna Junior High School
- Close proximity to Rototuna Shopping Centre and proposed new retail centre
- Very handy to New Borman Road Primary School currently under construction
- Sections priced from \$430,000 +