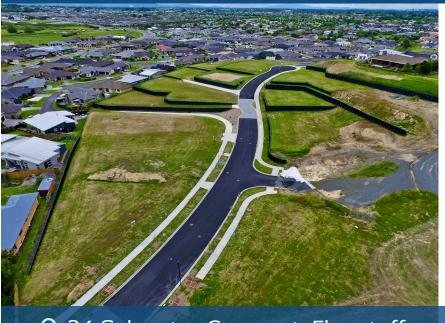

## Q 36 Sylvester Crescent, Flagstaff

- 9 sections available in this very sought after Hamilton City Northern suburb location
- Some elevated sections with panoramic views available
- Flat easy to build on private sections also available
- Titles available
- Building covenants apply
- In zone for Rototuna Junior High School
- Close proximity to Rototuna Shopping Centre and proposed new retail centre
- Very handy to New Borman Road Primary School currently under construction
- Sections priced from \$430,000 +