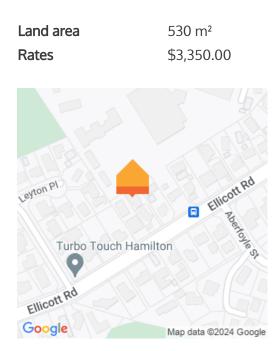

Welcome to 94a Ellicott Road.... Sometimes you're lucky to be looking for the right home. . and it comes on just at the right time for you. Well, this 4 bedroom home, with 2 bathrooms, big open plan living, double garage, set on a 530m2 section is perfect for those who want a carefree life. The owners say it has been warm and sunny, is very central - close to shops, Sugar Bowl Cafe, the Dinsdale shops, Nawton park, guick trip to Raglan, fast onto the expressway North, and the massive deck is great in the mornings and afternoons. Being set off the road, its quiet, and with heatpump/double glazing its very comfortable. Zoned for Aberdeen Primary, Maeroa Intermediate, and just steps to Fraser High School too. Our vendors have their bags packed for the Bay, and we encourage serious buyers to come and view today. Call Lisa Sigley to view today 021722281. www. lisasigley. com