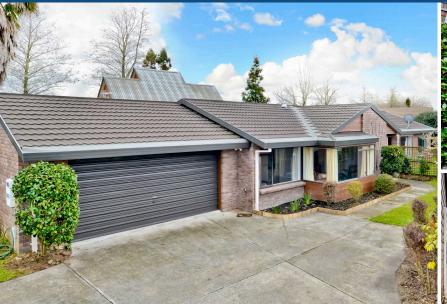

## ○ 33 Halyard Close, Flagstaff

Conveniently located to essentials at the Flagstaff hub and walking distance to Endeavour Primary School, this well-turned out mixed brick & tile delivers a superb environment for family living & entertaining over a sunny & spacious 202 sqm single-level. With all the app's to support fine-dining or quick meals, the kitchen looks into semi-segregated dining with a large open plan lounge. Stepthru to a good sized backyard where you can relax or entertain in the privacy of fenced 699sqm freehold section. 2 family bedrooms feature in-built closets while the master incorporates ensuite & walk-in robe convenience into its generous proportions. Double garage provides safe & dry all-weather entry with no shortage of practical storage for utilities. Easily managed lawns, durable exteriors and spaciously dimensioned interiors make this a fantastic option for downsizers needing an extra bed or two for the grand-kid's visits or a family seeking quality & location in their next move up. Call Jack 0800 TMJACK (865225) or Kirn 027 854 7722 for a private viewing or be sure to attend the open home.