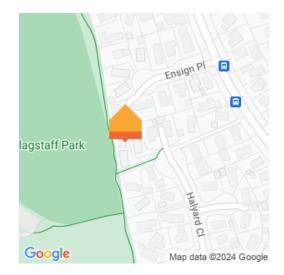

## ○ 33 Halyard Close, Flagstaff

Conveniently located to essentials at the Flagstaff hub and walking distance to Endeavour Primary School, this well-turned out mixed brick & tile delivers a superb environment for family living & entertaining over a sunny & spacious 202 sqm single-level. With all the app's to support fine-dining or quick meals, the kitchen looks into semi-segregated dining with a large open plan lounge. Stepthru to a good sized backyard where you can relax or entertain in the privacy of fenced 699sqm freehold section. 2 family bedrooms feature in-built closets while the master incorporates ensuite & walk-in robe convenience into its generous proportions. Double garage provides safe & dry all-weather entry with no shortage of practical storage for utilities. Easily managed lawns, durable exteriors and spaciously dimensioned interiors make this a fantastic option for downsizers needing an extra bed or two for the grand-kid's visits or a family seeking quality & location in their next move up. Call Jack 0800 TMJACK (865225) or Kirn 027 854 7722 for a private viewing or be sure to attend the open home.