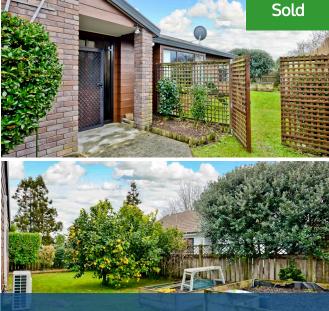

## ○ 33 Halyard Close, Flagstaff

Conveniently located to essentials at the Flagstaff hub and walking distance to Endeavour Primary School, this well-turned out mixed brick & tile delivers a superb environment for family living & entertaining over a sunny & spacious 202 sqm single-level. With all the app's to support fine-dining or quick meals, the kitchen looks into semi-segregated dining with a large open plan lounge. Stepthru to a good sized backyard where you can relax or entertain in the privacy of fenced 699sqm freehold section. 2 family bedrooms feature in-built closets while the master incorporates ensuite & walk-in robe convenience into its generous proportions. Double garage provides safe & dry all-weather entry with no shortage of practical storage for utilities. Easily managed lawns, durable exteriors and spaciously dimensioned interiors make this a fantastic option for downsizers needing an extra bed or two for the grand-kid's visits or a family seeking quality & location in their next move up. Call Jack 0800 TMJACK (865225) or Kirn 027 854 7722 for a private viewing or be sure to attend the open home.