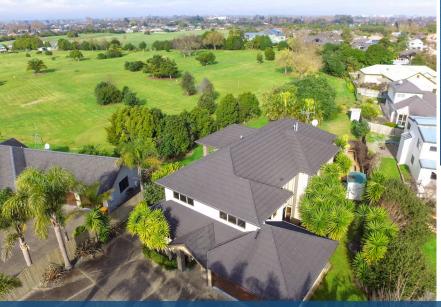

## O 18 Gilbert Court, Rototuna

Private, peaceful and totally immersive with the outdoors and panoramic views, this substantial tilt slab and plaster home proves you can have it all. Tucked away in a quiet meticulously groomed environment off a small Rototuna cul-de-sac, it delivers well-balanced indoor-outdoor spaces over a 340sqm footprint. An abundance of space and light impresses as you step through the inviting entrance. Profuse glazing throughout and an expansive double-height vestibulestyle area opening to a secluded alfresco flood the interiors with sun and frame kaleidoscopic views from dawn to dusk. The media room, fully equipped with a projector, big screen and speakers, is ready for immediate enjoyment. The open living hub goes the extra mile for family functionality and effortless indooroutdoor living. It embraces a large granite kitchen, a meals area and a casual living zone that eases outdoors to a portico setting, patio and a private barbecue area overlooking grassed Council reserve, Callum Brae golf course and Tauhara Park. Servery windows over the stainless steel sink bench are a boon when entertaining alfresco. The kitchen also features a 900mm oven and gas hob, quality appliances and plumbed-in refrigeration. The fifth bedroom, currently used as an office, is ideal for overnight guests or extended family. Rounding off the ground floor is a guest powder room, a separate laundry and double garage. Upstairs reveals four big double bedrooms, a separate children's lounge that opens to a balcony, a family bathroom with a large bath, and a master suite - this sanctuary has a finely appointed ensuite, a walk-in robe and a balcony where you can sit and admire picturesque district views to Te Aroha. In tune with comfort and ease, the alarmed home has gas and under-tile heating, central vac, and phone and TV points to all bedrooms.