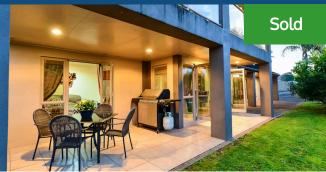

## O 18 Gilbert Court, Rototuna

Private, peaceful and totally immersive with the outdoors and panoramic views, this substantial tilt slab and plaster home proves you can have it all. Tucked away in a quiet meticulously groomed environment off a small Rototuna cul-de-sac, it delivers well-balanced indoor-outdoor spaces over a 340sqm footprint. An abundance of space and light impresses as you step through the inviting entrance. Profuse glazing throughout and an expansive double-height vestibulestyle area opening to a secluded alfresco flood the interiors with sun and frame kaleidoscopic views from dawn to dusk. The media room, fully equipped with a projector, big screen and speakers, is ready for immediate enjoyment. The open living hub goes the extra mile for family functionality and effortless indooroutdoor living. It embraces a large granite kitchen, a meals area and a casual living zone that eases outdoors to a portico setting, patio and a private barbecue area overlooking grassed Council reserve, Callum Brae golf course and Tauhara Park. Servery windows over the stainless steel sink bench are a boon when entertaining alfresco. The kitchen also features a 900mm oven and gas hob, quality appliances and plumbed-in refrigeration. The fifth bedroom, currently used as an office, is ideal for overnight guests or extended family. Rounding off the ground floor is a guest powder room, a separate laundry and double garage. Upstairs reveals four big double bedrooms, a separate children's lounge that opens to a balcony, a family bathroom with a large bath, and a master suite - this sanctuary has a finely appointed ensuite, a walk-in robe and a balcony where you can sit and admire picturesque district views to Te Aroha. In tune with comfort and ease, the alarmed home has gas and under-tile heating, central vac, and phone and TV points to all bedrooms.