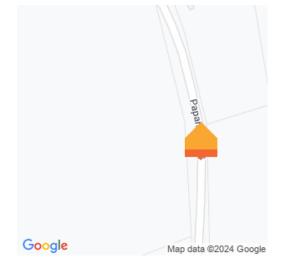

## O . Paparamu Road, Tirau

It's a steal at just \$398,000 for 4. 9 hectares. This bare block is a little charmer, with it's undulating contour, small sidling and wetland and a choice of building sites with no building covenants so you can build what you want or move on an existing house. Plenty of room for a horse or two and the kids and pets will love playing in the pond and surrounding young bush area. Situated just 5kms from popular Tirau on the Cambridge side which is only 20 minutes away. This is a great chance to buy a bare block at a great price in the heart of the Waikato and yet be handy to so many popular recreational areas such as Lake Karapiro.