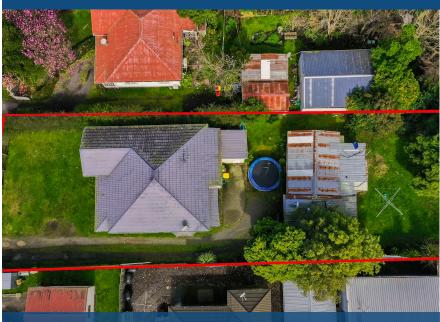

## ♀ 6 Higgins Road, Frankton

There are no hard decisions to be made here. Families, investors, and developers alike. This is an opportunity you do not want to miss. A fantastic 1930s character home that provides many options. 3 huge bedrooms, a large lounge, two toilets, heat pump, the kitchen has been updated, double carport and large shed and all nestled on a generous 779sqm section. Easy commute to ring roads north and south and closes to the Dinsdale shops. At present the property is rented by a great tenant who would love to stay on. Deadline treaty sale closing a 4pm on the 16th September.

| Land area      | 779 m²     |
|----------------|------------|
| Rateable value | \$415,000  |
| Rates          | \$2,360.06 |

3

\_\_\_\_\_1