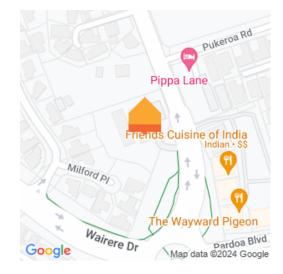

## ○ 1 Bowery Lane, Chartwell

A taste for the finer things is reflected in this near new townhouse across the road from Greenhill shopping centre. Securely set behind remote controlled electric gates in a tidy, gated community, the double-glazed townhouse affords fantastic peace of mind living with superb lifestyle benefits and a Chartwell address. Undeniably modern and in tune with nature, the sleek home has an open-concept layout with light and bright living, dining and entertainment areas which seamlessly incorporate indoor and outdoor spaces and a gully outlook. The party can spill outdoors with ease and the sleek, social kitchen will cope with hosting duties. When it comes to personal space, three double bedrooms rise to the occasion. The master has an en-suite; a modern bathroom and two separate toilets serve the rest of the home. A double garage and designated extra park round off this contemporary townhouse with central convenience. An underpass effortlessly accesses Greenhill's modern precinct and cycle networks. The Wayward Pigeon restaurant and bar and local eateries are ambling distance, and Chartwell mall is close. Main commuter routes couldn't be handier.