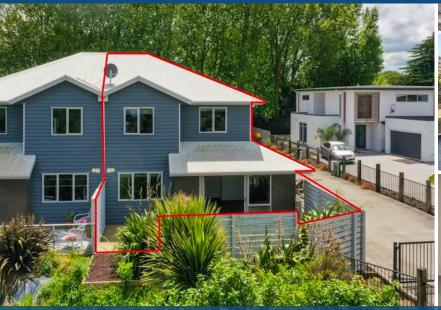

## ○ 1 Bowery Lane, Chartwell

A taste for the finer things is reflected in this near new townhouse across the road from Greenhill shopping centre. Securely set behind remote controlled electric gates in a tidy, gated community, the double-glazed townhouse affords fantastic peace of mind living with superb lifestyle benefits and a Chartwell address. Undeniably modern and in tune with nature, the sleek home has an open-concept layout with light and bright living, dining and entertainment areas which seamlessly incorporate indoor and outdoor spaces and a gully outlook. The party can spill outdoors with ease and the sleek, social kitchen will cope with hosting duties. When it comes to personal space, three double bedrooms rise to the occasion. The master has an en-suite; a modern bathroom and two separate toilets serve the rest of the home. A double garage and designated extra park round off this contemporary townhouse with central convenience. An underpass effortlessly accesses Greenhill's modern precinct and cycle networks. The Wayward Pigeon restaurant and bar and local eateries are ambling distance, and Chartwell mall is close. Main commuter routes couldn't be handier.