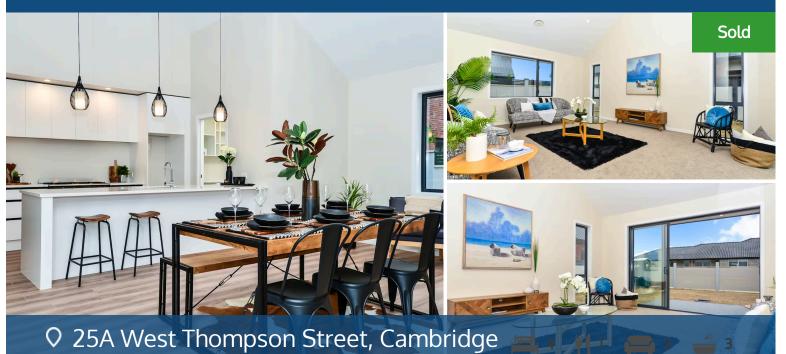

## Your home is worth more with Lugton's

The location of this home is simply superb. A mere twenty second stroll to the well known Cambridge Park Oval, sits a brand new European Clay brick home which blends in with the surrounding designer homes. As you enter this exquisite home, wooden flooring guides you into the well-designed entertainer's kitchen, with modern appliances, a chef's oven, gas hob, tinted mirrored splash back and beautiful crafted benchtop, your designer kitchen would not be complete without a scullery. The flow only gets better as you are taken to the heart of the home a high stud throughout the living area, gives a warm and welcoming sense of space. Open plan kitchen and dining areas that effortlessly open onto a generous fully fenced private, outdoor entertaining area. A separate lounge offers options for entertaining family and friends. Three bedrooms complete the ground floor a generous master bedroom, with a en-suite and a large walk-in wardrobe. A separate toilet and bathroom service the other two bedrooms. The fourth bedroom upstairs has its own ensuite making it perfect for guests to be away from family living zones. Additionally, there is a custom- built laundry with plenty of storage, easy access to service areas, and a double internal access garage. . You will love the ducted air con/heating which will provide comfort all year round. ,Your lawn and fencing will be completed by settlement, the landscaping will be left to the new owner to add your creative touch. A lovely secure and safe home in a popular location and proximity to an array of amenities combine to make a truly compelling proposition. Immediate action is advised as properties like these don't last long. Viewing by appointment or visit one of my open homes. Enquire now