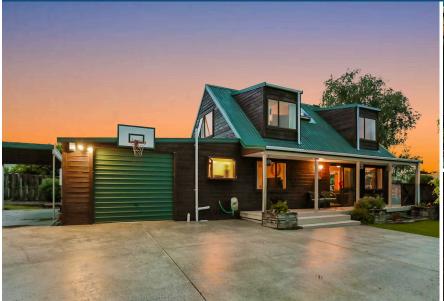

## O 3 Ronald Court, Pukete

Ronald Court is a guiet cul-de-sac in popular Pukete where kids ride bikes and play together along the leafy street. There is no substitute for a friendly neighbourhood, and Ronald Court delivers big. Set on a generous 742m2 corner section, this fantastic double-storey, 4bedroom family home is spacious and liveable. From the front north facing portico, step into the welcoming, light-filled living space. The fresh new quality kitchen offers ample bench and cupboard storage and is central to the sprawling downstairs level. Open plan dining and lounge has an effortless flow to the outdoors. Wood lined walls add warmth and character, and the new flooring leads you to the alfresco deck overlooking the private treelined garden and lush lawn. There's room for kids to play and a fenced yard to keep them safe. The adjacent step-down deck hosts a spa complete with projector and theatre screen. Enjoy an indulgent soak while taking in a twilight film or cool off while enjoying an afternoon matinee during the summer months ahead. Two bedrooms downstairs are inviting and comfortable and share the refreshed and airy family bathroom. Upstairs reveals a large study area, two further generous bedrooms and a brand-new bathroom featuring a modern skylight. The master includes a relaxing hideaway nook. Curl up with a good read and recharge in the privacy of your own room. Internal access garage, large workshop, multiple parking spaces and carport are some of the additional features with an array of recent upgrades, including extensive exterior weatherboards, fresh paint, new floor coverings, full insulation, heat pump and much more. The location is hard to beat within a quiet cul-de-sac, easy walking distance to parks and river walkways, local shops, schools and public transport, proximity to Te Awa retail outlet and easy access to main arterial routes.