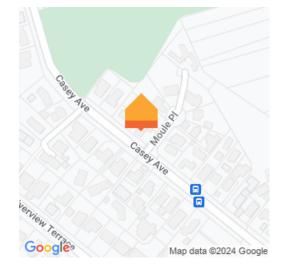

## O 1 Moule Place, Fairfield

This tidy 1950s home is a popular pocket of Fairfield is vacant and ready for immediate possession. Situated on a freehold corner site in a small quiet cul-desac off Casey Avenue, with 3 bedrooms that are very generous in size, spacious separate living that opens to a deck and private backyard that caters to your family needs. There is the convenience of double garage, and great Fairfield location close to Woodstock School and Ranfurly Park. From the CBD to Heaphy Terrace shops and Five Cross Roads, everything is in easy reach, and you certainly don't have to go far to enjoy River walks or the local cafe'. Get in touch with Rebekah today to book your viewing - 022 361 9879