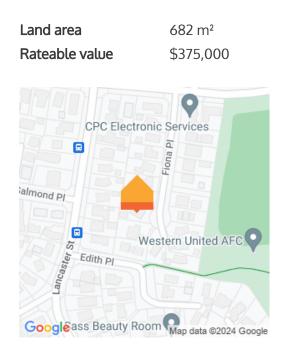

## ♀ 16 Fiona Place, Dinsdale

This tidy, low maintenance home is a must see for first home buyers, young families and investors. Located in a quiet cul-de-sac in popular Dinsdale area and a stones throw away from Bremworth Park, this property is also within Aberdeen School zone and has public transport nearby. It is fully fenced and gated 682sqm (approx.) section perfect for young children and pets, a 1.5 garage with attached work shop/shedding as well as plenty of off-street parking. Bathroom newly renovated, house tastefully redecorated, fresh lino in kitchen, laundry and bathroom new heat pump, gas heater and a HRV system which keeps the home warm and dry. The ranch-slider off the living area is just perfect for entertaining - imagine enjoying a BBQ with the family in the warm summer sun. Just a short walk/drive to the Dinsdale shopping centre. This home must sell! Don't miss the weekend's open homes or call Anika now to arrange a private viewing - 027 236 6956