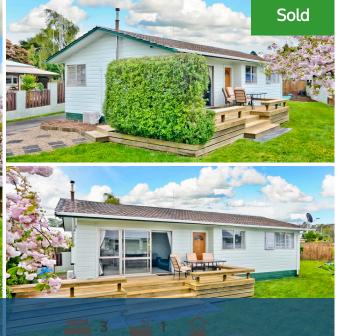

## ♀ 16 Fiona Place, Dinsdale

This tidy, low maintenance home is a must see for first home buyers, young families and investors. Located in a quiet cul-de-sac in popular Dinsdale area and a stones throw away from Bremworth Park, this property is also within Aberdeen School zone and has public transport nearby. It is fully fenced and gated 682sqm (approx.) section perfect for young children and pets, a 1.5 garage with attached work shop/shedding as well as plenty of off-street parking. Bathroom newly renovated, house tastefully redecorated, fresh lino in kitchen, laundry and bathroom new heat pump, gas heater and a HRV system which keeps the home warm and dry. The ranch-slider off the living area is just perfect for entertaining - imagine enjoying a BBQ with the family in the warm summer sun. Just a short walk/drive to the Dinsdale shopping centre. This home must sell! Don't miss the weekend's open homes or call Anika now to arrange a private viewing - 027 236 6956