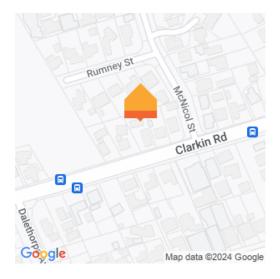

## O 63B Clarkin Road, Fairfield

The word unit does not do this property justice, containing two large bedrooms and separate toilet amenities this is more a house. Clad in brick and tile this property is a perfect nest for starting out in life or kicking back in your retirement years, it also has great investor appeal for those looking for value and location. Some recent decorating has kept it fresh but there is still room to add your own touches. Your light-filled, very liveable interior offers roomy open living space, and an HRV system, heat pump and insulation top and bottom will keep you warm in winter and cool in summer. A large northfacing low maintenance backyard adds to the appeal, room for trampolines and kids to run. The location couldn't be better, so handy to CBD and only short stroll to river walks, cafes and popular schools walk with a bus stop close by. Be quick to view this one as it will be popular.