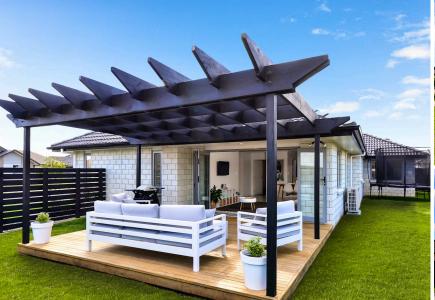

## Q 3 Teatree Close, Huntington

Catering brilliantly for families, your modern fit-for-purpose brick home has all living angles covered. Mix and mingle in the open-plan, enjoy quiet time in the lounge or throw open the bi-folds and entertain on the 20sqm deck that extends to a pergola. A dry scullery supports the host's kitchen which opens to the socially adept dining area with outdoor access. Indoor-outdoor flow is an integral design element. A generous suite of bedrooms provides quiet personal sanctuaries for everyone. Parents can rest easy in a master retreat with an ensuite and a fully fitted walk-in wardrobe. Built in 2015, Your double-glazed home has HRV, gas infinity hot water and a heat pump for everyday comfort. The laundry is housed in the carpeted double garage. Children and pets have freedom to run about in the safe environs of a fully fenced backyard. Near Rototuna schools and shops, and handily placed for commuters, your stylish home reflects an innate desire for convenience and liveability.