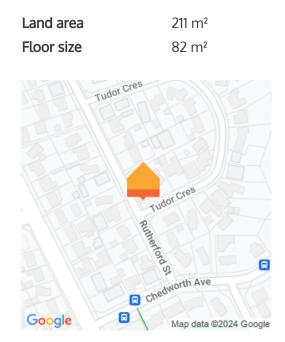

## ○ 1A Tudor Crescent, Chedworth

Life will be made easy - you'll love the convenience of location, with the opportunity to be the first owner of this trendy 2 bedroom new build - walking distance to Chartwell Square. Both bedrooms have double wardrobes, with 2 w. c's (one in bathroom) - this property is not short on wow factor. In pristine white with natural toned timber flooring, double glazed, carpet in bedrooms, kitchen with quality Bosch appliance's and a heat pump for all year comfort. Light filled open plan living area, with north facing aspect. Stepping out onto the deck of your fenced sunny north facing courtyard - the real magic begins. A blank canvas that you can develop either into an outdoor entertaining area to suit your lifestyle, or create your own Garden of Eden inside your own fee simple section. No body corps apply for this development. Be quick. This is the last unit left so whether you're starting out or retiring and settling down - your home will be the envy of friends and family. Hot properties in hot locations sell fast, so call now to view.