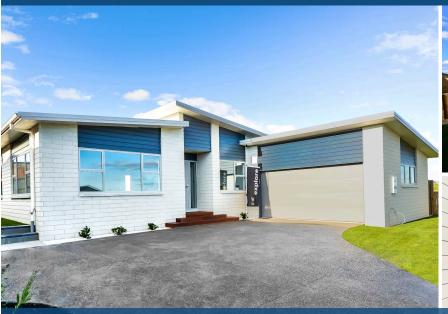

## O 21 Waireka Road, Rototuna North

A Burns Construction beauty, your brand new family home is walk-in ready and superbly located for Rototuna education. The long-established building company, known for its quality craftsmanship, has excelled with your home, which offers a fully ducted air-con system, top-line appliances, four bedrooms plus office, pristine tiled bathrooms, a built-in laundry and ample storage including a fitted walk-in robe in your master suite, double wardrobes in the family bedrooms, three double-size hall cupboards and a recess. Thoughtful separation between active areas and sleep zones, and seamless indoor-outdoor flow, ensure easy family living wrapped in the utmost comfort. Your streamlined engineered stone kitchen has a well-organised walk-in pantry, a 900mm Smeg oven, five-burner gas hob and sliding door access onto the patio and private backyard that is super handy when you're dining alfresco. It overlooks the open plan living zone which is flooded with sun. The formal lounge can be shut off for privacy. Hot water is gas infinity. The mono pitch, brick and Linea weatherboard profile has good kerbside appeal in a neighbourhood that is evolving with smart new builds. Visitor parking and a carpeted double internal access garage round off your property.