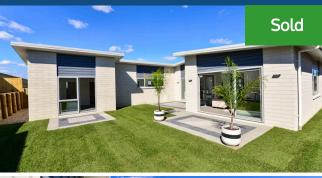

## O 21 Waireka Road, Rototuna North

A Burns Construction beauty, your brand new family home is walk-in ready and superbly located for Rototuna education. The long-established building company, known for its quality craftsmanship, has excelled with your home, which offers a fully ducted air-con system, top-line appliances, four bedrooms plus office, pristine tiled bathrooms, a built-in laundry and ample storage including a fitted walk-in robe in your master suite, double wardrobes in the family bedrooms, three double-size hall cupboards and a recess. Thoughtful separation between active areas and sleep zones, and seamless indoor-outdoor flow, ensure easy family living wrapped in the utmost comfort. Your streamlined engineered stone kitchen has a well-organised walk-in pantry, a 900mm Smeg oven, five-burner gas hob and sliding door access onto the patio and private backyard that is super handy when you're dining alfresco. It overlooks the open plan living zone which is flooded with sun. The formal lounge can be shut off for privacy. Hot water is gas infinity. The mono pitch, brick and Linea weatherboard profile has good kerbside appeal in a neighbourhood that is evolving with smart new builds. Visitor parking and a carpeted double internal access garage round off your property.