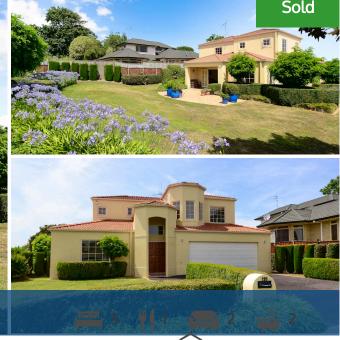

## Your home is worth more with Lugton's

This immaculate home brings a taste of Italy to Chartwell. Drawing inspiration from Tuscan architecture, it combines modern and classic elements to create a beautiful living environment. The design composition is strong, simple, romantic and rustic all at once, with shades of Aotearoa showing through features such as the rimu staircase. Downstairs is devoted to relaxed living and entertaining. There are formal lounge and dining spaces, and a casual family zone overlooking the sunny rear section. Indoor-outdoor flow is seamless and opportunities exist for sheltered alfresco living in the portico. The well-appointed kitchen has practical hard-wearing stainless steel bench-tops, a gas hob and full engagement with the informal dining and living areas and private grounds. A guest powder room, third bedroom and large double internal access garage also feature at ground level. Laundry and internal clothesline are housed in the garage. Upstairs showcases two spacious double bedrooms, each with an elegantly tiled ensuite. Bedrooms and turret office nook enjoy district outlooks. Plentiful storage is available throughout. A reticulated underfloor water heating system and ceiling fans provide year round comfort. Aesthetics are enhanced by timber-shuttered doors, a wrought iron balustrade, tiled and timber floors, and a soaring entranceway. The grounds are trim-kept and hint at Italian Renaissance styling. The location could hardly be better for those wanting quick access onto Wairere Expressway. Greenhill Park shops, eateries and services are safe strolling distance via the underpass. Porritt Park is footsteps up the road and Chartwell mall is handy. The area is zoned for Hukanui School. Phone our team to view or visit our website to download all the info - www. terryryan. co. nz