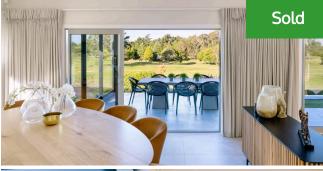

## O 39 St Andrews Terrace, St Andrews

Impressively designed to harness picturesque views from every vantage point is this stunning home boasting a stylish renovation. This home offers an exceptional opportunity to secure an impressive family haven of space, style and spectacular entertaining in a sought-after location, nestled directly opposite the St Andrews Golf Course. The kitchen is a chef's dream showcasing Caesarstone bench tops, Nexus Falcon oven, double dish drawer, built in double fridge/freezer, instant hot/cold water, electric blinds, blum servo-drive drawers and a large island bench. Open plan in design, the dining and living space is flooded with natural light through the large windows with an effortless flow to the outdoors through the large stacker doors. Relax under the Louvretec covered entertaining area which has an additional stacker door to keep you feeling comfortable for year-round entertaining. Enjoy the views of the Golf course and the gorgeous garden surrounds. Spanning a 1286sqm section, there are plans available to add a swimming pool if you wish. Master bedroom is a relaxing retreat, privately situated downstairs featuring a heatpump, stunning fully tiled ensuite with his and hers sinks and an open shower plus an oversized walk-in wardrobe. Downstairs also boasts a powder room for guests. Two additional bedrooms are placed upstairs, along with an optional office space or ideal kids play area. Additional features to this already impeccable home include three car garaging plus a large double boat shed with wash bay, separate laundry with loads of storage space, electric underfloor heating in tiled areas, gas central heating, alarm system and security camera and ample storage options throughout.