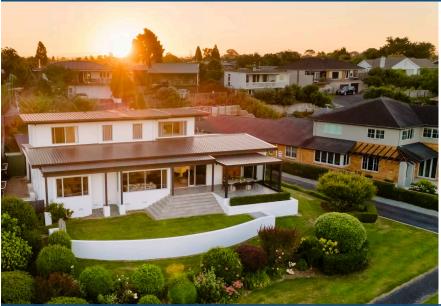

## O 39 St Andrews Terrace, St Andrews

Impressively designed to harness picturesque views from every vantage point is this stunning home boasting a stylish renovation. This home offers an exceptional opportunity to secure an impressive family haven of space, style and spectacular entertaining in a sought-after location, nestled directly opposite the St Andrews Golf Course. The kitchen is a chef's dream showcasing Caesarstone bench tops, Nexus Falcon oven, double dish drawer, built in double fridge/freezer, instant hot/cold water, electric blinds, blum servo-drive drawers and a large island bench. Open plan in design, the dining and living space is flooded with natural light through the large windows with an effortless flow to the outdoors through the large stacker doors. Relax under the Louvretec covered entertaining area which has an additional stacker door to keep you feeling comfortable for year-round entertaining. Enjoy the views of the Golf course and the gorgeous garden surrounds. Spanning a 1286sqm section, there are plans available to add a swimming pool if you wish. Master bedroom is a relaxing retreat, privately situated downstairs featuring a heatpump, stunning fully tiled ensuite with his and hers sinks and an open shower plus an oversized walk-in wardrobe. Downstairs also boasts a powder room for guests. Two additional bedrooms are placed upstairs, along with an optional office space or ideal kids play area. Additional features to this already impeccable home include three car garaging plus a large double boat shed with wash bay, separate laundry with loads of storage space, electric underfloor heating in tiled areas, gas central heating, alarm system and security camera and ample storage options throughout.