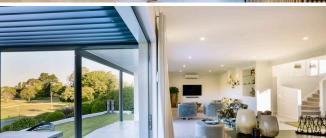

## O 39 St Andrews Terrace, St Andrews

Impressively designed to harness picturesque views from every vantage point is this stunning home boasting a stylish renovation. This home offers an exceptional opportunity to secure an impressive family haven of space, style and spectacular entertaining in a sought-after location, nestled directly opposite the St Andrews Golf Course. The kitchen is a chef's dream showcasing Caesarstone bench tops, Nexus Falcon oven, double dish drawer, built in double fridge/freezer, instant hot/cold water, electric blinds, blum servo-drive drawers and a large island bench. Open plan in design, the dining and living space is flooded with natural light through the large windows with an effortless flow to the outdoors through the large stacker doors. Relax under the Louvretec covered entertaining area which has an additional stacker door to keep you feeling comfortable for year-round entertaining. Enjoy the views of the Golf course and the gorgeous garden surrounds. Spanning a 1286sqm section, there are plans available to add a swimming pool if you wish. Master bedroom is a relaxing retreat, privately situated downstairs featuring a heatpump, stunning fully tiled ensuite with his and hers sinks and an open shower plus an oversized walk-in wardrobe. Downstairs also boasts a powder room for guests. Two additional bedrooms are placed upstairs, along with an optional office space or ideal kids play area. Additional features to this already impeccable home include three car garaging plus a large double boat shed with wash bay, separate laundry with loads of storage space, electric underfloor heating in tiled areas, gas central heating, alarm system and security camera and ample storage options throughout.