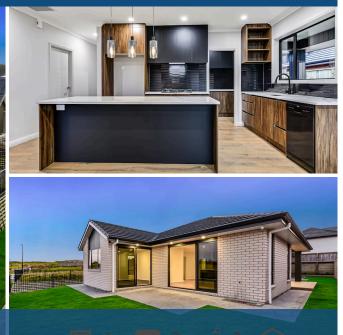

## ♀ 370 Pioneer Drive, Te Awamutu

Brand-new modern residence is move-in ready and superbly positioned in Frontier Estate, Te Awamutu. This flawless residence was built by reputable Mundi Homes. The smart floor plan layout is superb for a relaxed family lifestyle combined with upscale interior design. The stunning, modern spec kitchen with new appliances will make it a pleasure to cook in, and storage is sorted with the scullery and combined laundry area. Natural light floods into the separate lounge which showcases the love of finer things. The open plan living area and formal lounge spill on the open courtyard for an effortless connectivity, and the covered portico gives you multiple options for entertainment. All four bedrooms are spacious, and the primary bedroom boasts an ensuite and walk-in wardrobe. Quality tiling gives the two bathrooms a gleaming, pristine look. The central heating and cooling system give you year-round comfort, and there is ample storage space in the double internal-access garage. On a fully fenced freehold 616 sqm section with the nearby wetland completes this desirable family dwelling that you can call your own. Contact Feroz 027 2727445 today to view.