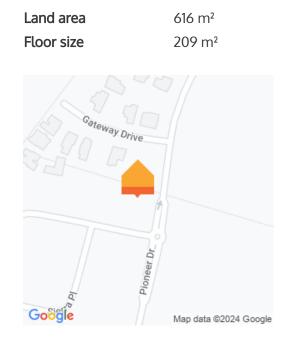

## ♀ 370 Pioneer Drive, Te Awamutu

Brand-new modern residence is move-in ready and superbly positioned in Frontier Estate, Te Awamutu. This flawless residence was built by reputable Mundi Homes. The smart floor plan layout is superb for a relaxed family lifestyle combined with upscale interior design. The stunning, modern spec kitchen with new appliances will make it a pleasure to cook in, and storage is sorted with the scullery and combined laundry area. Natural light floods into the separate lounge which showcases the love of finer things. The open plan living area and formal lounge spill on the open courtyard for an effortless connectivity, and the covered portico gives you multiple options for entertainment. All four bedrooms are spacious, and the primary bedroom boasts an ensuite and walk-in wardrobe. Quality tiling gives the two bathrooms a gleaming, pristine look. The central heating and cooling system give you year-round comfort, and there is ample storage space in the double internal-access garage. On a fully fenced freehold 616 sqm section with the nearby wetland completes this desirable family dwelling that you can call your own. Contact Feroz 027 2727445 today to view.