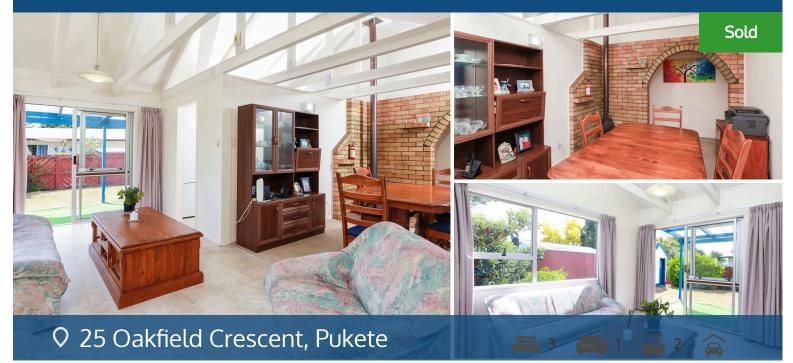

## Your home is worth more with Lugton's

Seldom can you find a 190 m2 floor plan for under \$580,000 asking price. So here's a golden opportunity to add your touch and make this generous sized 3 bedroom home your pride of place. The floor space is deceptively functional with the over-sized master bedroom boasting a walk-in-robe and ensuite. With extensions made over the years the dining room features an internal-brick-wall with pot belly fire place. The spacious hub, with high stud ceiling, flows to 2 lounges and a contemporary kitchen and there's an additional large laundry with extra storage cupboards. For the home handy-person there's also a work shop bench in the internal double garage. The 622 m2 section provides room for kids and pets to roam, with the back porch an ideal spot to relax. Oakfield Cres is handily located, only a short drive to river walks, Pukete bike park, Pukete and Te Rapa Schools and the Base shopping centre. Don't delay, to view contact Dobbo or Sharon Dobson today